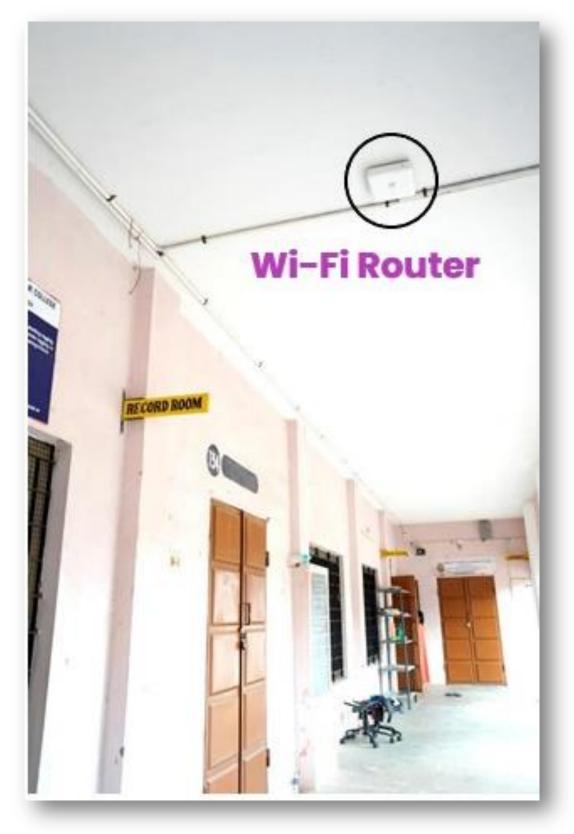

WI-FI FACILITY

A Co-educational, Autonomous and Linguistic Minority Institution Affiliated to Madurai Kamaraj University Re-accredited with "A" Grade by NAAC Pasumalai, Madurai – 625 004 Tamil Nadu.

Server Room