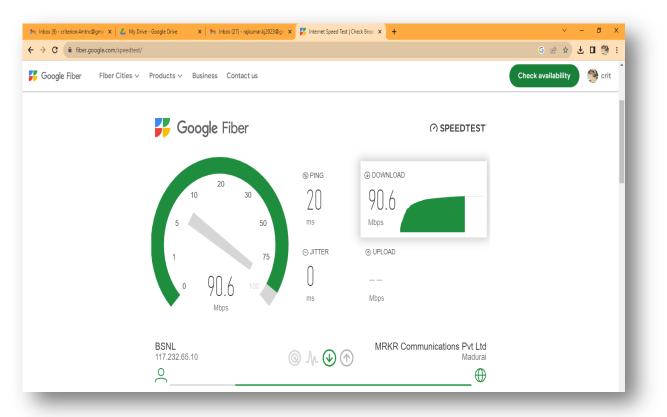

Internet Speed Test

| Google Fiber Fiber Cities ~ Produc | cts ∨ Business  | Contact us                 |                                        | Check availability 🥞 crit |
|------------------------------------|-----------------|----------------------------|----------------------------------------|---------------------------|
|                                    | Google          | Fiber                      |                                        |                           |
| ®<br>Z<br>m                        | 20              | ® DOWNLOAD<br>87.2<br>Mbps | AGAIN                                  |                           |
| ⊙ (<br>m                           | ]               | € UPLOAD<br>43.4<br>Mbps   | HRKR Communications Pvt                |                           |
| BSI<br>117.<br>O                   | NL<br>232.65.10 |                            | MRKR Communications Pvt Ltd<br>Madurai |                           |

A Co-educational, Autonomous and Linguistic Minority Institution Affiliated to Madurai Kamaraj University Re-accredited with "A" Grade by NAAC

Pasumalai, Madurai – 625 004 Tamil Nadu.