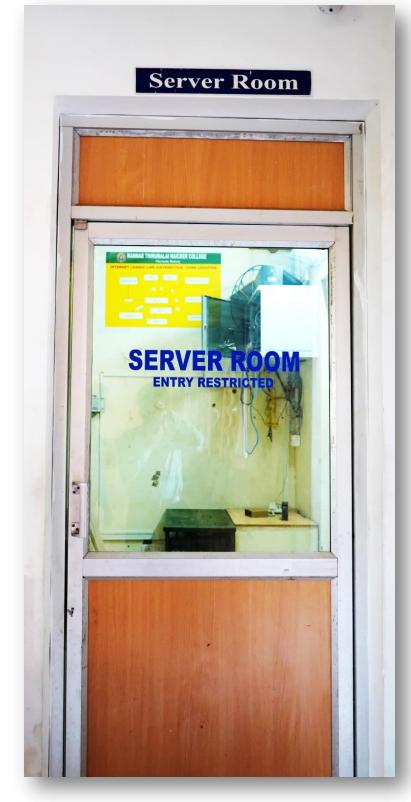

WI-FI FACILITY

A Co-educational, Autonomous and Linguistic Minority Institution Affiliated to Madurai Kamaraj University Re-accredited with "A" Grade by NAAC Pasumalai, Madurai – 625 004 Tamil Nadu.

Server Room