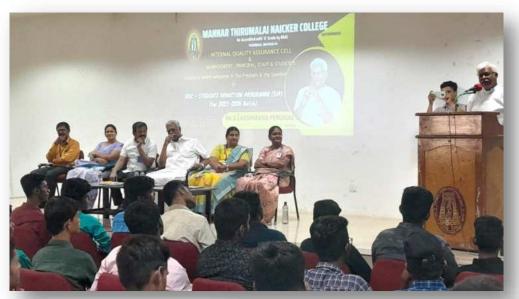

|
| Time                    | : | 12.30 - 01.30                                                                            |
| Resource Persons        | • | Mr.C.SENTHILKUMAR Assistant Professor of Tamil                                           |
| Time                    | : | 01.30 - 02.00                                                                            |
|                         | : | Valediction                                                                              |
|                         |   | NATIONAL ANTHEM                                                                          |

A Co-educational, Autonomous and Linguistic Minority Institution Affiliated to Madurai Kamaraj University Re-accredited with 'A+' Grade by NAAC







A Co-educational, Autonomous and Linguistic Minority Institution
Affiliated to Madurai Kamaraj University
Re-accredited with 'A+' Grade by NAAC

Pasumalai, Madurai - 625 004 Tamil Nadu.

#### **List of Prticipants**

| Sl.No. | Roll<br>Number | Student Name       | Programme                |
|--------|----------------|--------------------|--------------------------|
| 1.     | 23RUMT001      | ASVITHA S          | B.Sc Mathematics (Aided) |
| 2.     | 23RUMT002      | ATCHAYASHREE U     | B.Sc Mathematics (Aided) |
| 3.     | 23RUMT003      | HARINI V           | B.Sc Mathematics (Aided) |
| 4.     | 23RUMT004      | HEMAVARSHINI P     | B.Sc Mathematics (Aided) |
| 5.     | 23RUMT005      | JEEVITHA P         | B.Sc Mathematics (Aided) |
| 6.     | 23RUMT006      | KAVIPRIYA M