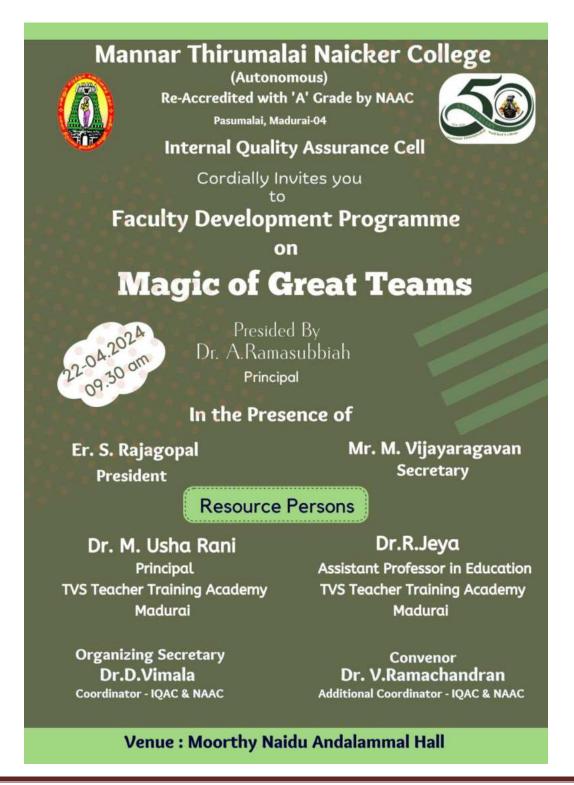

lithambigai, Head and Assistant Professor, Department of Mathematics, Sri Kaliswari College, Sivakasi were resource persons for this Workshop and 42 faculty members participated.

Dr.S.Femina explained about Bloom's taxonomy and six levels of learning and assessment methods. It helped them to know about the methodology for using Bloom's taxonomy verbs.

Ms.K.Lalithambigai explained about POs, COs mapping and OBE attainment calculation. It helped them to identify about the right methodology and formula for the attainment.

A Co-educational, Autonomous and Linguistic Minority Institution
Affiliated to Madurai Kamaraj University
Re-accredited with 'A+' Grade by NAAC

Pasumalai, Madurai - 625 004 Tamil Nadu.

#### **Faculty Development Programme**

**Magic of Great Teams** 

Date: 22.04.2024



A Co-educational, Autonomous and Linguistic Minority Institution
Affiliated to Madurai Kamaraj University
Re-accredited with 'A+' Grade by NAAC





A Co-educational, Autonomous and Linguistic Minority Institution
Affiliated to Madurai Kamaraj University
Re-accredited with 'A+' Grade by NAAC



A Co-educational, Autonomous and Linguistic Minority Institution
Affiliated to Madurai Kamaraj University
Re-accredited with 'A+' Grade by NAAC

Pasumalai, Madurai - 625 004 Tamil Nadu.

#### **Participant List**

| S.N<br>o | Names of full-time<br>teachers | Gend<br>er | Department | Designation |
|----------|--------------------------------|------------|------------|-------------|
|          |                                |            |            | Associate   |
| 1        | Dr. RAMASUBBIAH A