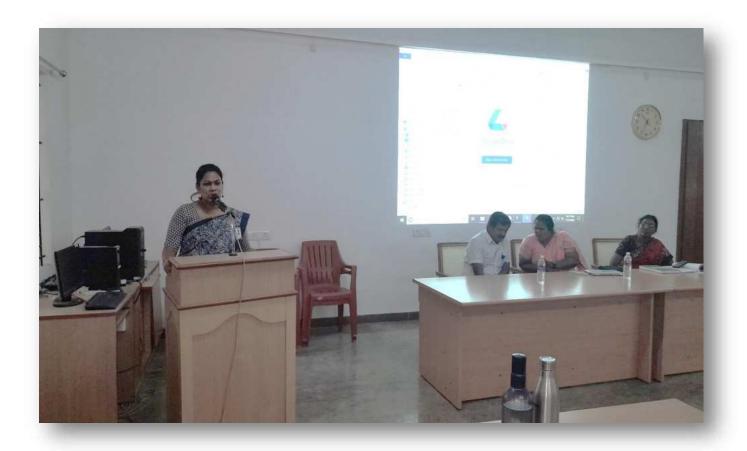

## Internal Quality Assurance Cell

Extends a warm welcome to the Resource Person & Faculty Members to

Three Day Faculty Development Programme

on

Language in Communication : Redefining the Classroom

Resource Person: Date: 07.06.2023

Dr.B. Beneson Thilagar Christadoss

Head & Associate Professor of English St. John's College, Palayamkottai.

Resource Person: Date: 08.06.2023

Dr.S.Prabahar

Professor & Head, Department of English Dean, Faculty of Indian and Other Languages Manonmaniam Sundaranar University, Tirunelveli.