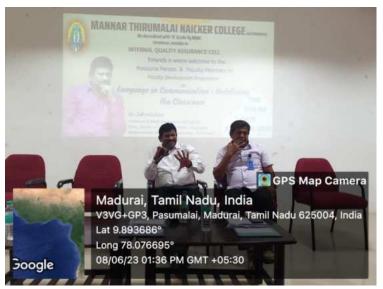

#### MANNAR THIRUMALAI NAICKER COLLEGE

(Autonomous)

Re-accredited with "A" Grade by NAAC

Pasumalai, Madurai – 04

## Internal Quality Assurance Cell

Extends a warm welcome to the Resource Person & Faculty Members to

Three Day Faculty Development Programme

on

Language in Communication : Redefining the Classroom

Resource Person: Date: 07.06.2023

Dr.B. Beneson Thilagar Christadoss

Head & Associate Professor of English St. John's College, Palayamkottai.

Resource Person: Date: 08.06.2023

Dr.S.Prabahar

Professor & Head, Department of English Dean, Faculty of Indian and Other Languages Manonmaniam Sundaranar University, Tirunelveli.