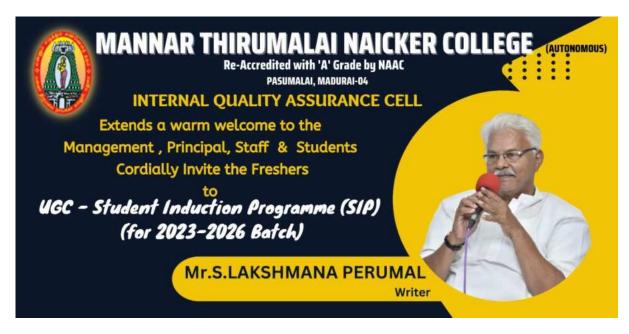

#### MANNAR THIRUMALAI NAICKER COLLEGE

(Autonomous)

Re-accredited with "A" Grade by NAAC

Pasumalai, Madurai – 04

## Internal Quality Assurance Cell

Extends a warm welcome to the Resource Person & Faculty Members to

Three Day Faculty Development Programme

on

Language in Communication : Redefining the Classroom

Resource Person: Date: 07.06.2023