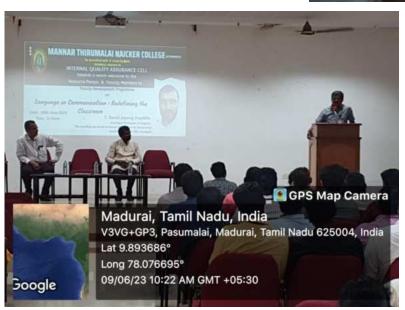

Pasumalai, Madurai - 625 004 Tamil Nadu.

Three Day Faculty Development Programme

Language in Communication: Redefining the Classroom

#### MANNAR THIRUMALAI NAICKER COLLEGE

(Autonomous)

Re-accredited with "A" Grade by NAAC

Pasumalai, Madurai – 04

## Internal Quality Assurance Cell

Extends a warm welcome to the Resource Person & Faculty Members to

Three Day Faculty Development Programme

on

Language in Communication : Redefining the Classroom

Resource Person: Date: 07.06.2023

Dr.B. Beneson Thilagar Christadoss

Head & Associate Professor of English St. John's College, Palayamkottai.

Resource Person: Date: 08.06.2023

Dr.S.Prabahar

Professor & Head, Department of English Dean, Faculty of Indian and Other Languages Manonmaniam Sundaranar University, Tirunelveli.

Resource Person:

Date: 09.06.2023

T. David Jeyaraj Franklin

Assistant Professor of English, The Gandhigram Rural Institute (Deemed to be University) Gandhigram - 624 302, Dindigul.

In the Presence of

Er. S. Rajagopal Mr. M. Vijayaragavan Dr.A.Ramasubbiah President Secretary Principal