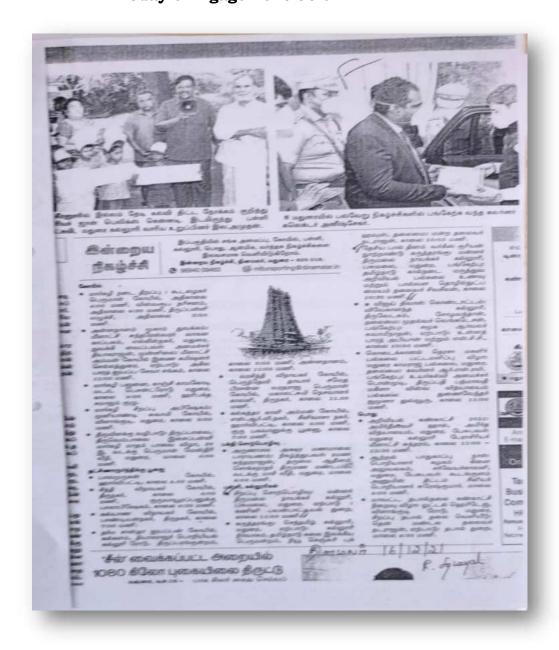

#### **Brief Report**

The Department of Computer Science organized an Electronic Gadget Awareness Program on 15<sup>th</sup> February 2022. The Programme was felicitated by the Deputy Director Mr. C. Prabu, Mannar Thirumalai Naicker College, Pasumalai, Madurai. Mr.Rifaz Faizal, gave a key note address and briefed about Electronic Gadgets The program was an eye opener for all participants to have knowledge about the security issues while using various apps in the smart phones.

#### **Newspaper Clipping**

A co- educational, Autonomous and Linguistic Minority Institution Affiliated to Madurai Kamaraj University Re- Accredited with "A" Grade by NAAC

Pasumalai, Madurai - 625 004 Tamil Nadu.