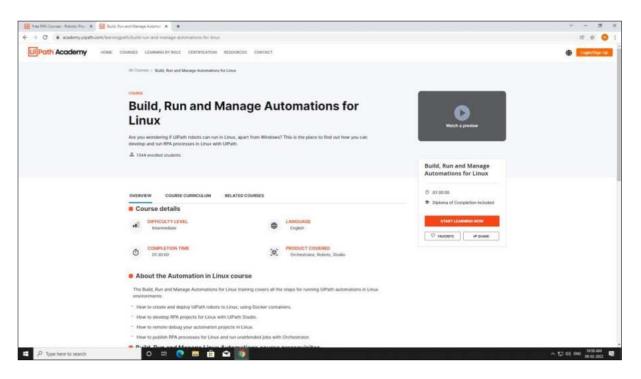

#### **Online Course**

A co- educational, Autonomous and Linguistic Minority Institution
Affiliated to Madurai Kamaraj University
Re- Accredited with "A" Grade by NAAC
Pasumalai, Madurai – 625 004 Tamil Nadu.

# **Diploma of Completion**

Proudly presented to:

SHOBANA S

For successfully completing the course:

Build, Run and Manage Automations for Linux

12/24/2021 Date of issue

Head of the Department
Department of Computer Science
Mannar Thirumalai Naicker College
Pasumalai Madurai-625 004