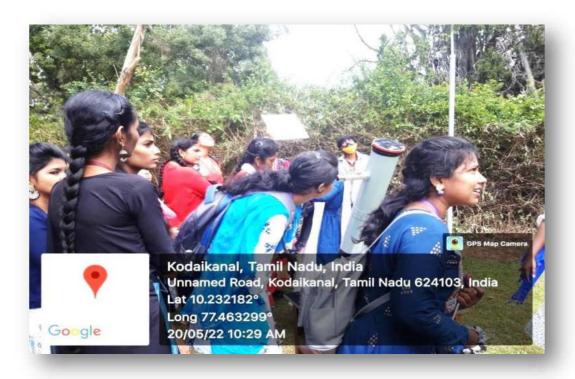

# **Awareness of Trends in Technology**

7. Industrial Visit

A co- educational, Autonomous and Linguistic Minority Institution Affiliated to Madurai Kamaraj University Re- Accredited with "A" Grade by NAAC

Pasumalai, Madurai - 625 004 Tamil Nadu.

# MANNAR THIRUAMALAI NAICKER COLLEGE (AUTONOMOUS), PASUMALAI, MADURAI. PG DEPARTMENT OF COMMERCE WITH COMPUTER APPLICATIONS

INDUSTRIAL VISIT REPORT - 05.03.2022

The Department arranged an industrial visit on 5th March 2022, for the final year B.Com (CA) and PG students. 129 students participated in the programme. Seven faculty members accompanied the students. The visit was scheduled to Paper Board Company and Textile Mills like Sattur Sri Venkateshwara Duplex Boards Pvt. Ltd., Sattur and Sri Ramalinga Mills Ltd., Aruppukottai, Virudhunagar District. At first, the students were taken to Sattur Sri Venkateshwara Duplex Boards Pvt. Ltd., Sattur, Virudhunagar District. They were divided into three batches consisting 40 each. It was started with recycling unit, and the Manager explained about the processes such as