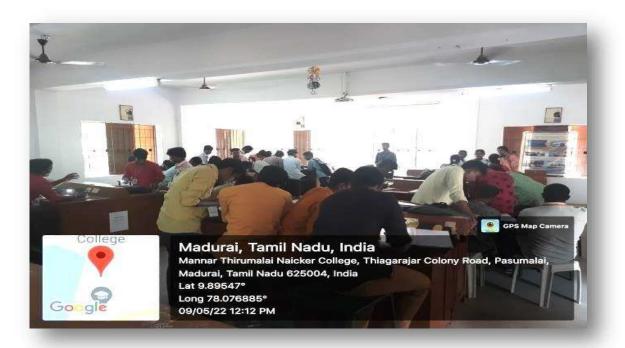

# **Advanced Concepts in Python**

On December 14th 2021 @11.00AM Venue: LAB – III

### **Keynote Speakers**

Mr. R. Manikanda Prabhu

Business Developer Executive, Elysium group of Companies

Mr. N. Manikandan

Senior Developer, Elysium group of Companies

In the Presence of

Mr. M. Vijayaragavan, Secretary

#### **Brief Report**

Department of information Technology organized a Guest Lecture on "Advanced Concepts in Python" on 14.12.2021. The Chief Guest was Mr. R. Manikanda Prabu and Mr.M Manikandan The former gave an intro about their company and Python language. In this session he briefly talked about how to do the project on Python and the necessities of Python project. Then the session was handed over to Mr. N. Manikandan. He started with a Python prologue.