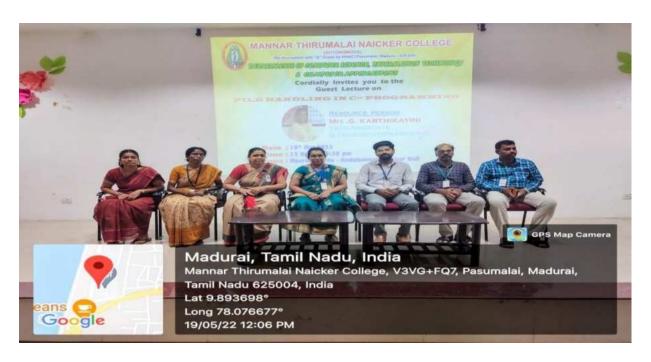

#### Invitation

மன்னர் கிகமணை காயக்கர் கண்ணர்

(Autonomous)

Re-accredited with 'A' grade by NAAC
A Linguistic minority Co-Education Institution

#### DEPARTMENT OF COMPUTER APPLICATIONS

Cordially invites you for

**Guest Lecture** 

Search Engine Marketing

On December 16<sup>th</sup> 2021 @ 11.00 am Venue:LAB-III

#### **Keynote Speaker**

Mr.S. Víkram

Digital Marketing Technical Head In Synergy
Dream Zone, Madurai

In the Presence of

Mr.M.Víjayaragavan, Secretary
Dr.B.Manoharan, Principal
Dr.K.Alagusundaram, Director
Dr.G.Devíka, HOD-Convenor

Co-ordinators

Mry.R.Vanítha, Assistant Professor Mr.S.R.Mathu sudhanan, Assistant Professor Mr.B.Johnson, Assistant Professor Dr.R.Bhagavathí Lakshmi, Assistant Professor

A co- educational, Autonomous and Linguistic Minority Institution
Affiliated to Madurai Kamaraj University
Re- Accredited with "A" Grade by NAAC