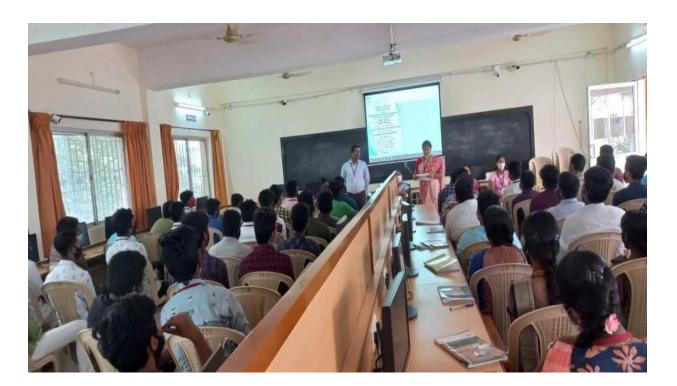

# **Advanced Concepts in Python**

On December 14th 2021 @11.00AM Venue: LAB – III

### **Keynote Speakers**

Mr. R. Manikanda Prabhu

Business Developer Executive, Elysium group of Companies

Mr. N. Manikandan

Senior Developer, Elysium group of Companies

In the Presence of

Mr. M. Vijayaragavan, Secretary

#### **Brief Report**

Department of information Technology organized a Guest Lecture on "Advanced Concepts in Python" on 14.12.2021. The Chief Guest was Mr. R. Manikanda Prabu and Mr.M Manikandan The former gave an intro about their company and Python language. In this session he briefly talked about how to do the project on Python and the necessities of Python project. Then the session was handed over to Mr. N. Manikandan. He started with a Python prologue.