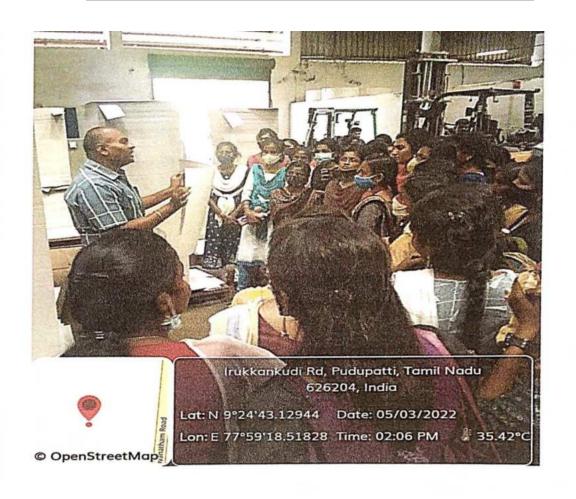

# MANNAR THIRUAMALAI NAICKER COLLEGE (AUTONOMOUS), PASUMALAI, MADURAI. PG DEPARTMENT OF COMMERCE WITH COMPUTER APPLICATIONS

INDUSTRIAL VISIT REPORT - 05.03.2022

The Department arranged an industrial visit on 5th March 2022, for the final year B.Com (CA) and PG students. 129 students participated in the programme. Seven faculty members accompanied the students. The visit was scheduled to Paper Board Company and Textile Mills like Sattur Sri Venkateshwara Duplex Boards Pvt. Ltd., Sattur and Sri Ramalinga Mills Ltd., Aruppukottai, Virudhunagar District. At first, the students were taken to Sattur Sri Venkateshwara Duplex Boards Pvt. Ltd., Sattur, Virudhunagar District. They were divided into three batches consisting 40 each. It was started with recycling unit, and the Manager explained about the processes such as

- Shredding and pulping
- Floatation tank / de-inking
- Drying / finishing for reuse

Finally, he explained the reels of papers in various sizes and then the students were taken to Packaging department where students asked many questions which were clarified by the Manager.

Then, the students proceeded to Ramalinga Mills Ltd., Aruppukottai, Virudhunagar District, the third largest textile unit in Asia. There also, the students were grouped into three batches consisting 40 each and they were taken to the training hall. The HR manager had taken in charge and took the students to the