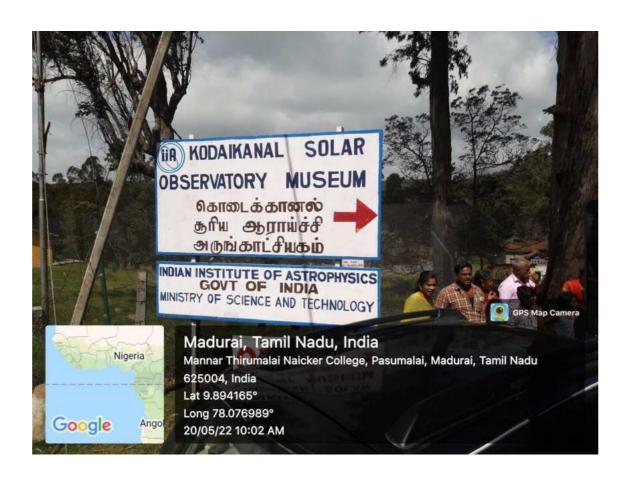

# **Awareness of Trends in Technology**

7. Industrial Visit

A co- educational, Autonomous and Linguistic Minority Institution Affiliated to Madurai Kamaraj University Re- Accredited with "A" Grade by NAAC

Pasumalai, Madurai - 625 004 Tamil Nadu.

# MANNAR THIRUAMALAI NAICKER COLLEGE (AUTONOMOUS), PASUMALAI, MADURAI. PG DEPARTMENT OF COMMERCE WITH COMPUTER APPLICATIONS

INDUSTRIAL VISIT REPORT - 05.03.2022

The Department arranged an industrial visit on 5th March 2022, for the final year B.Com (CA) and PG students. 129 students participated in the programme. Seven faculty members accompanied the students. The visit was scheduled to Paper Board Company and Textile Mills like Sattur Sri Venkateshwara Duplex Boards Pvt. Ltd., Sattur and Sri Ramalinga Mills Ltd., Aruppukottai, Virudhunagar District. At first, the students were taken to Sattur Sri Venkateshwara Duplex Boards Pvt. Ltd., Sattur, Virudhunagar District. They were divided into three batches consisting 40 each. It was started with recycling unit, and the Manager explained about the processes such as