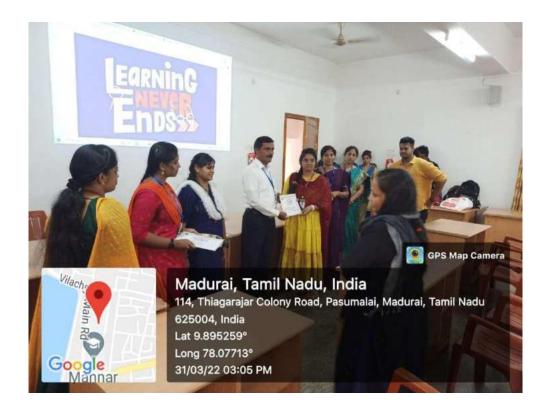

# **Awareness of Trends in Technology**

9. State Level Workshop on Digital Marketing

A co- educational, Autonomous and Linguistic Minority Institution Affiliated to Madurai Kamaraj University Re- Accredited with "A" Grade by NAAC

Pasumalai, Madurai - 625 004 Tamil Nadu.