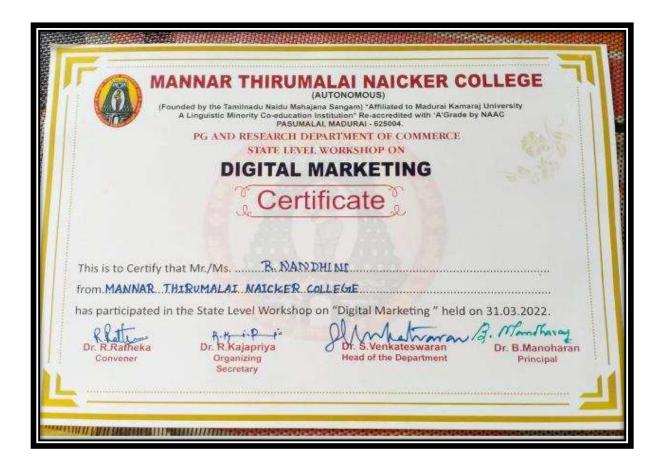

# **Awareness of Trends in Technology**

9. State Level Workshop on Digital Marketing

A co- educational, Autonomous and Linguistic Minority Institution Affiliated to Madurai Kamaraj University Re- Accredited with "A" Grade by NAAC

Pasumalai, Madurai - 625 004 Tamil Nadu.