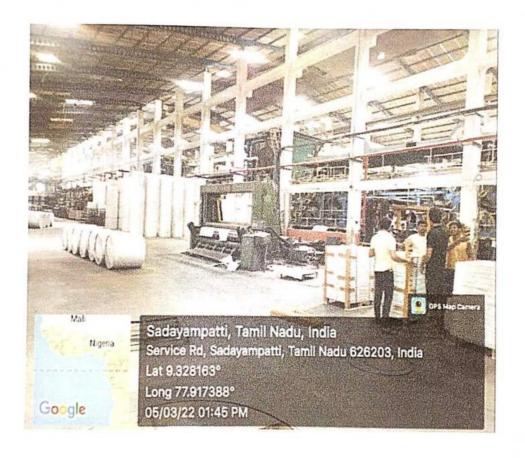

Then, the students proceeded to Ramalinga Mills Ltd., Aruppukottai, Virudhunagar District, the third largest textile unit in Asia. There also, the students were grouped into three batches consisting 40 each and they were taken to the training hall. The HR manager had taken in charge and took the students to the

A co- educational, Autonomous and Linguistic Minority Institution Affiliated to Madurai Kamaraj University Re- Accredited with "A" Grade by NAAC

Pasumalai, Madurai - 625 004 Tamil Nadu.

spinning plant where the focus was on retaining the purity of the nature-sourced fiber. Next, they were introduced to the spinning division, weaving division and dying division. He also answered to the queries raised by the students regarding yarning and packing. Finally, the visit came to an end at 5.30 pm.

This industrial visit gave an enriching and enlightening experience for students. Also, the visit helped them to gain knowledge about their internships and their career enhancements. It provided students with an opportunity to learn practically through interaction, working methods and employment practices.