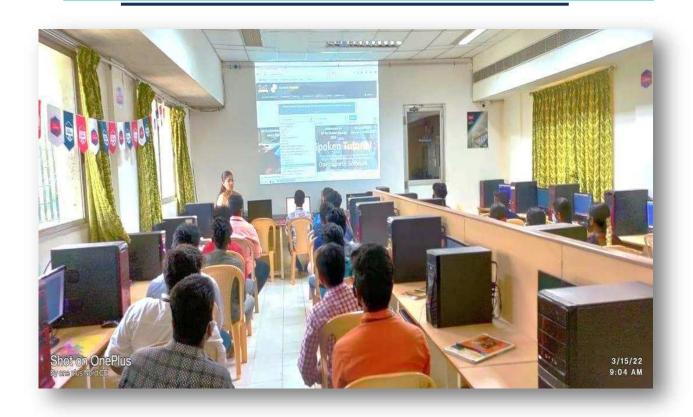

## **IIT Spoken Tutorial Online Course**

By

Mrs.S.Amutha

Assistant Professor, Department of Computer Science

Mannar Thirumalai Naicker College, Madurai

Academic year June 2021 May 2022

Venue: Computer Lab II

#### Website Link for MTNC Academic Centre

https://spoken-tutorial.org/statistics/academic-center/368/mannar-thirumalai-naicker-college/

IIT Spoken Tutorial Online Course

A co- educational, Autonomous and Linguistic Minority Institution
Affiliated to Madurai Kamaraj University
Re- Accredited with "A" Grade by NAAC

#### IIT Spoken Tutorial Online Course

June 2021 to May 2022

Venue : Computer Lab II

Participants : 1257

Brief Report

The Department of Computer Science organized a Spoken Tutorial Online Course administrated by IIT Mumbai in this academic year 2021-2022. The Programme was organized for the UG and PG of Computer Science, B.Sc. (IT), B.C.A, UG and PG of Commerce with Computer application, B.Com, BBA, B.Com (CP), B.Sc. (E&C), B.Sc. (Chemistry), PG Physics. Free open Source software course demonstration conducted to all the registered departments. Demonstration includes student registration, course registration and conducting online test to the selected course (C, C++, Java, PhP & MYSQL, Python 3.4.3., Front Accounting, Libre Office Writer. Organizers conducted demo Programme and course materials provided as audio video content to all the registered students. In Continuation of this effort, an online test was conducted on May 2022. Overall, 1272 (1257 Students and 15 faculty members) participants were successfully participated in the online test.