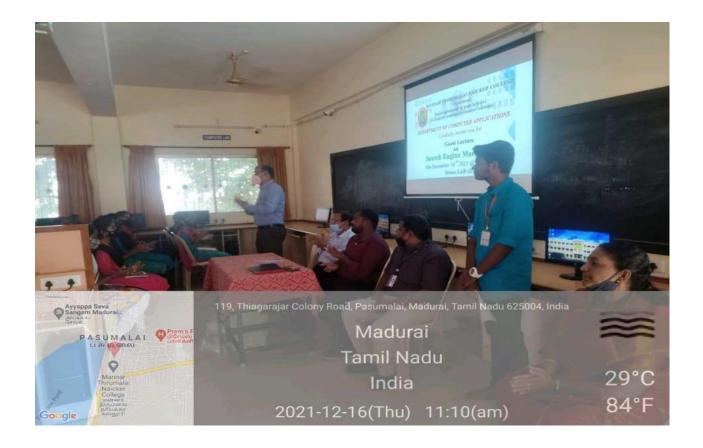

#### DEPARTMENT OF COMPUTER APPLICATIONS

Cordially invites you for

**Guest Lecture** 

Search Engine Marketing

On December 16<sup>th</sup> 2021 @ 11.00 am Venue:LAB-III

#### **Keynote Speaker**

Mr.S. Víkram

Digital Marketing Technical Head In Synergy
Dream Zone, Madurai

In the Presence of

Mr.M.Víjayaragavan, Secretary
Dr.B.Manoharan, Principal
Dr.K.Alagusundaram, Director
Dr.G.Devíka, HOD-Convenor

#### Search Engine Marketing

16-12-2021

Resourcr person : Mr.S.Vickram

Digital Marketing Technical Head in Synergy

Dream Zone, Madurai

Venue : LAB III

Participants : 145

#### **Brief Report**

The Department of Computer Application, Mannar Thirumalai Naicker College organized a Guest Lecture on Search Engine Marketing on 16.12.2021 for II year CS, IT and BCA students. Mr.S.Vikram, Digital Marketing Technical Head in Synergy, Madurai graced the occasion with the keynote address. He explained Search Engine marketing as a form of internet that involves the promotion of website, Trading in products, and SEO (Search Engine Optimization