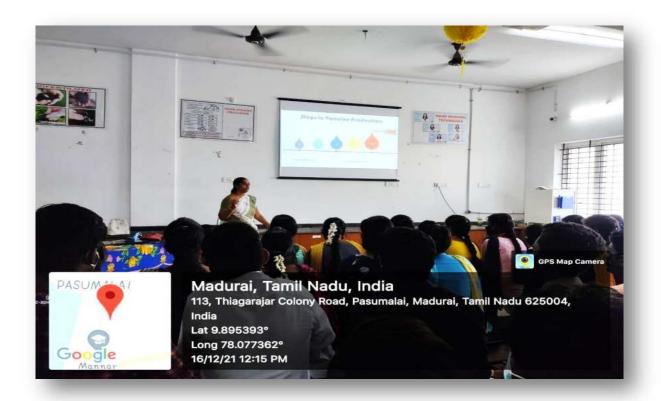

Pasumalai, Madurai - 625 004 Tamil Nadu.

Awareness Programme on Mobile Phone Technology 17.12.2021

**Resource**: Mr. V. Sam Stephen

**Person** e- Career pluz, Madurai

**Venue** : Moorthy Naidu Andalammal Seminar Hall

Participants: 155

#### **Brief Report**

An Entrepreneurship Awareness Programme on Mobile Phone Technology was organized by Department of Computer Science on 17.12.2021. Mr. V. Sam Stephen, e- Career Pluz, Madurai, was the Chief Guest. He stressed on the advantages of equipping oneself with Mobile Phone Technology. Totally 155 students attended the programme.