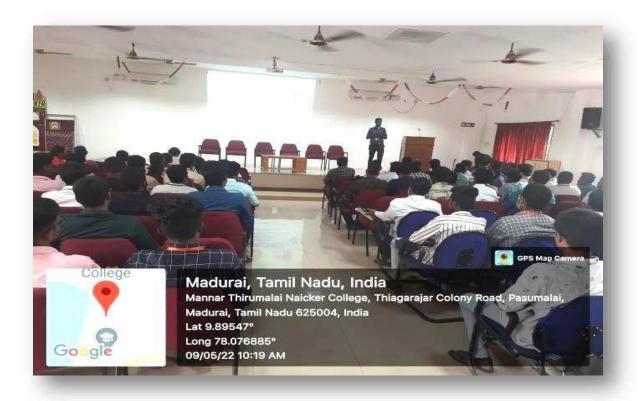

# **Advanced Concepts in Python**

On December 14th 2021 @11.00AM Venue: LAB – III

### **Keynote Speakers**

Mr. R. Manikanda Prabhu

Business Developer Executive, Elysium group of Companies

Mr. N. Manikandan

Senior Developer, Elysium group of Companies

In the Presence of

Mr. M. Vijayaragavan, Secretary

#### **Brief Report**

Department of information Technology organized a Guest Lecture on "Advanced Concepts in Python" on 14.12.2021. The Chief Guest was Mr. R. Manikanda Prabu and Mr.M Manikandan The former gave an intro about their company and Python language. In this session he briefly talked about how to do the project on Python and the necessities of Python project. Then the session was handed over to Mr. N. Manikandan. He started with a Python prologue.