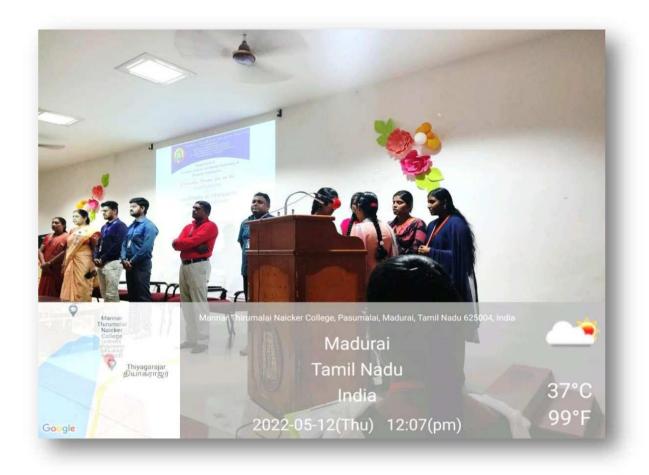

# **Advanced Concepts in Python**

On December 14th 2021 @11.00AM Venue: LAB – III

### **Keynote Speakers**

Mr. R. Manikanda Prabhu

Business Developer Executive, Elysium group of Companies

Mr. N. Manikandan

Senior Developer, Elysium group of Companies

In the Presence of

Mr. M. Vijayaragavan, Secretary

#### **Brief Report**

Department of information Technology organized a Guest Lecture on "Advanced Concepts in Python" on 14.12.2021. The Chief Guest was Mr. R. Manikanda Prabu and Mr.M Manikandan The former gave an intro about their company and Python language. In this session he briefly talked about how to do the project on Python and the necessities of Python project. Then the session was handed over to Mr. N. Manikandan. He started with a Python prologue.