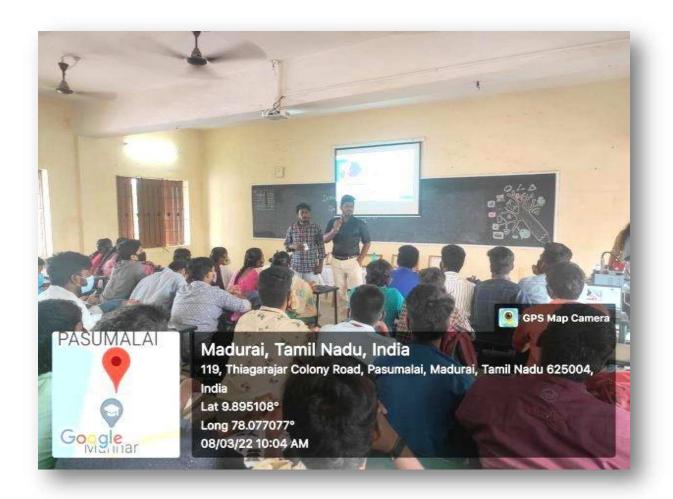

# **Advanced Concepts in Python**

On December 14th 2021 @11.00AM Venue: LAB – III

#### **Advanced Concepts in Python**

14.12.2021

Resource Person : Mr. R. Manikanda Prabhu

Business Developer Executive, Elysium group of

Companies, Madurai

Mr.M.Manikandan

Senior Developer, Elysium group of Companies

Venue : Lab-III

Participants : 92

#### **Brief Report**

Department of information Technology organized a Guest Lecture on "Advanced Concepts in Python" on 14.12.2021. The Chief Guest was Mr. R. Manikanda Prabu and Mr.M Manikandan The former gave an intro about their company and Python language. In this session he briefly talked about how to do the project on Python and the necessities of Python project. Then the session was handed over to Mr. N. Manikandan. He started with a Python prologue.