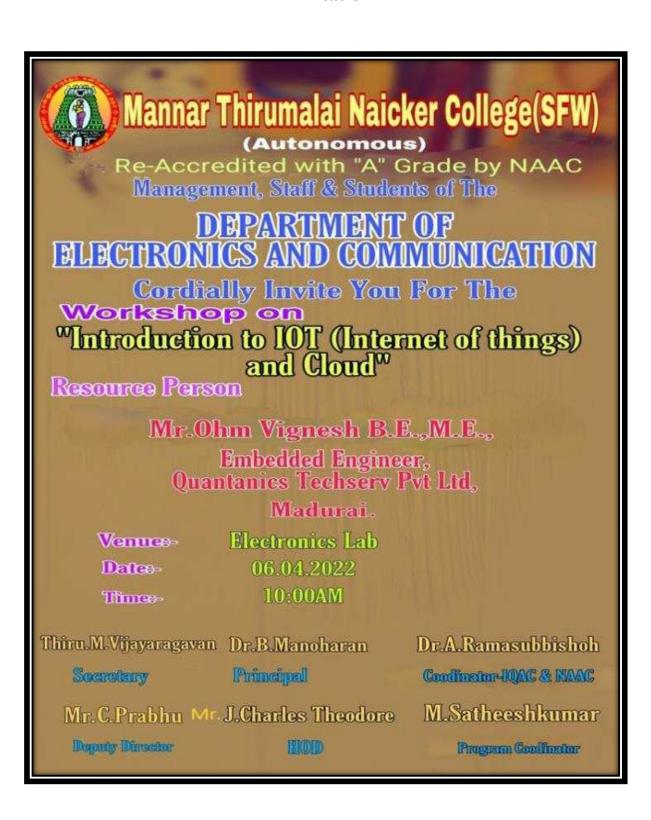

# **Awareness of Trends in Technology**

8. Workshop on Working of Electronic Gadget

A co- educational, Autonomous and Linguistic Minority Institution Affiliated to Madurai Kamaraj University Re- Accredited with "A" Grade by NAAC

Pasumalai, Madurai - 625 004 Tamil Nadu.

#### Invitation

# MANNAR THIRUMALAI NAICKER COLLEGE (Autonomous)

(Re-accredited with 'A' Grade by NAAC)
PASUMALAI, MADURAI – 4.

Department of Computer Science

invites you to the

Workshop on

#### **WORKING OF ELECTRONIC GADGET**

Resource Person

Mr Rifaz Faizal
Director
Chennai Mobile Academy
Chintadripet
Chennai

on

8th March 2022 @ 9 A.M

Venue

**Room Number 317** 

A co- educational, Autonomous and Linguistic Minority Institution Affiliated to Madurai Kamaraj University Re- Accredited with "A" Grade by NAAC