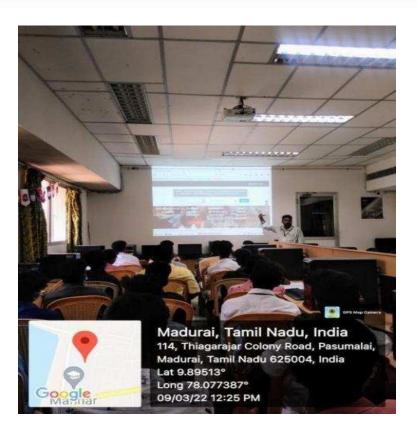

## **IIT Spoken Tutorial Online Course**

By

Mrs.S.Amutha

Assistant Professor, Department of Computer Science

Mannar Thirumalai Naicker College, Madurai

Academic year June 2021 May 2022

Venue: Computer Lab II

#### Website Link for MTNC Academic Centre

https://spoken-tutorial.org/statistics/academic-center/368/mannar-thirumalai-naicker-college/

IIT Spoken Tutorial Online Course

A co- educational, Autonomous and Linguistic Minority Institution
Affiliated to Madurai Kamaraj University
Re- Accredited with "A" Grade by NAAC

#### IIT Spoken Tutorial Online Course

June 2021 to May 2022

Venue : Computer Lab II

Participants : 1257

Brief Report

The Department of Computer Science organized a Spoken Tutorial Online Course administrated by IIT Mumbai in this academic year 2021-2022. The Programme was organized for the UG and PG of Computer Science, B.Sc. (IT), B.C.A, UG and PG of Commerce with Computer application, B.Com, BBA, B.Com (CP), B.Sc. (E&C), B.Sc. (Chemistry), PG Physics. Free open Source software course demonstration conducted to all the registered departments. Demonstration includes student registration, course registration and conducting online test to the selected course (C, C++, Java, PhP & MYSQL, Python 3.4.3., Front Accounting, Libre Office Writer. Organizers conducted demo Programme and course materials provided as audio video content to all the registered students. In Continuation of this effort, an online test was conducted on May 2022. Overall, 1272 (1257 Students and 15 faculty members) participants were successfully participated in the online test.