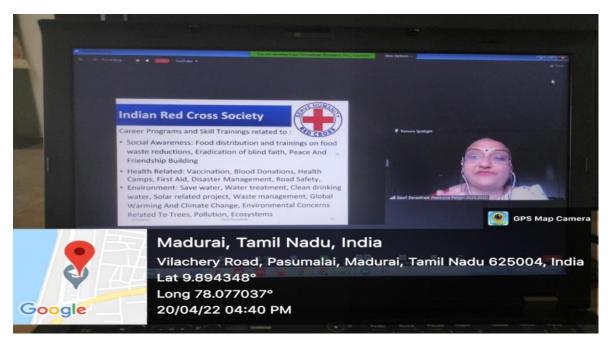

ary introducing the guest



A Co-educational, Autonomous and Linguistic Minority Institution
Affiliated to Madurai Kamaraj University
Re-accredited with "A" Grade by NAAC

Pasumalai, Madurai - 625 004 Tamil Nadu.



The second day was taken forward with Prof. Rajmohan Pardhesi, Assistant IQAC Coordinator Karnatak Arts Science and Commerce College, Bidar acting as the resource person.







A Co-educational, Autonomous and Linguistic Minority Institution
Affiliated to Madurai Kamaraj University
Re-accredited with "A" Grade by NAAC







Pasumalai, Madurai - 625 004 Tamil Nadu.

# Day- 3

#### **Extension activities and Green Initiatives**





A Co-educational, Autonomous and Linguistic Minority Institution
Affiliated to Madurai Kamaraj University
Re-accredited with "A" Grade by NAAC







Pasumalai, Madurai - 625 004 Tamil Nadu.



The third day was led by Mrs. Gauri Devasthale, Assistant Professor of Microbiology, AbedaInamdar Senior College, Pune



A Co-educational, Autonomous and Linguistic Minority Institution
Affiliated to Madurai Kamaraj University
Re-accredited with "A" Grade by NAAC

Pasumalai, Madurai - 625 004 Tamil Nadu.

# Day- 4

#### **Effective Documentation and Streamlining Documentation**





Mr. Peeyush Pahade, Associate Professor of Zoology, H.V.Desai College, Pune enriched the audience on the 4<sup>th</sup> day of the programme.

A Co-educational, Autonomous and Linguistic Minority Institution
Affiliated to Madurai Kamaraj University
Re-accredited with "A" Grade by NAAC

Pasumalai, Madurai - 625 004 Tamil Nadu.





The visual presentation and disc