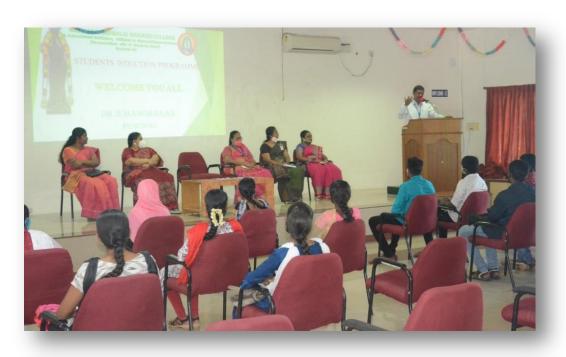

#### **Student Induction Programme**

#### 13th September 2021 to 16th September 2021

Student Induction Programme was conducted department wise by the concerned department as per the schedule given below.

| Date       | Department  | Time           | Venue                         |
|------------|-------------|----------------|-------------------------------|
| 13.09.2021 | B.Com       | 9.30 to 10.30  | Moorthy Naidu Andalammal Hall |
| 13.09.2021 | B.B.A       | 11.00 to 12.00 | Rtn Major Sundararajan Hall   |
| 14.09.2021 | Economics   | 9.30 to 10.30  | Moorthy Naidu Andalammal Hall |
| 14.09.2021 | History     | 11.00 to 12.00 | Rtn Major Sundararajan Hall   |
| 15.09.2021 | Mathematics | 9.30 to 10.30  | Moorthy Naidu Andalammal Hall |
| 15.09.2021 | Physics     | 11.00 to 12.00 | Rtn Major Sundararajan Hall   |
| 16.09.2021 | English     | 9.30 to 10.30  | Moorthy Naidu Andalammal Hall |