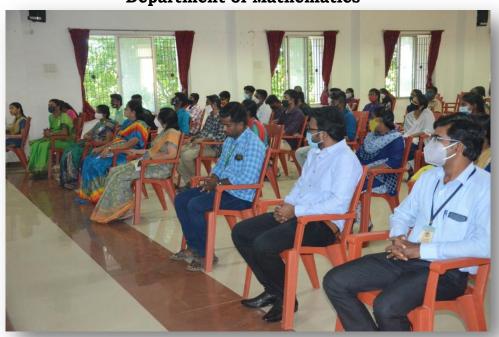

#### **Department of Mathematics**

Dr.B.Manoharan, the Principal and Dr. A. Hamari Choudhi, Head & Associate Professor of Mathematics addressed the students. Mr.K.Gokul, Team Head- Education Counsellor, Byju's, Alumni shared his experience.