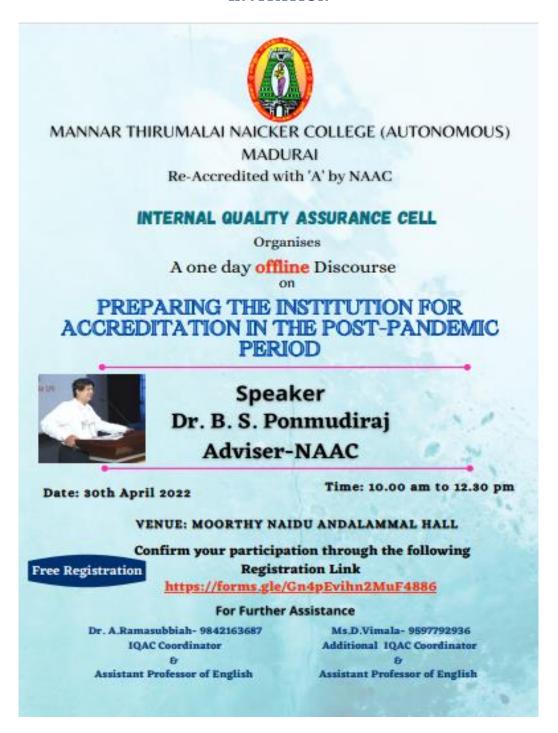

A Co-educational, Autonomous and Linguistic Minority Institution
Affiliated to Madurai Kamaraj University
Re-accredited with "A" Grade by NAAC

| 4/24/2022             | V.G.THEEPA                | Assistant                                      | Government Arts College for                   | Nilakottai  |
|-----------------------|---------------------------|------------------------------------------------|-----------------------------------------------|-------------|
| 18:17:29              |                           | Professor                                      | Women,Nilakottai                              | miakottai   |
| 4/24/2022<br>18:17:31 | T.<br>Kannirajalingam     | Assistant<br>Professor                         | Mannar Thirumalai Naicker College             | Madurai     |
| 4/24/2022<br>18:17:35 | Ramesh P S                | Assistant<br>Professor<br>(Selection<br>Grade) | Vellore Institute of Technology               | VELLORE     |
| 4/24/2022<br>18:17:37 | Dr.R.Bagavathi<br>Lakshmi | Assistant<br>Professor                         | Mannar Thirumalai Naicker College             | Madurai     |
| 4/24/2022<br>18:17:42 | U.HARISUTHAN              | Assistant<br>Professor                         | Mannar Thirumalai Naicker College             | Madurai     |
| 4/24/2022<br>18:17:42 | Thuvva Sindhii T          | Assistant<br>Professoressor                    | Mannar Thirumalai Naicker College             | Madurai     |
| 4/24/2022<br>18:17:48 | B.Johnson                 | Assistant<br>Professor                         | Mannar Thirumalai Naicker College             | Madurai     |
| 4/24/2022<br>18:17:51 | I.MAHESWARI               | Research<br>scholar                            | The Gandhigram Rural Institute                | Dindigul    |
| 4/24/2022<br>18:17:53 | IA NARASIMMA              |                                                | Mannar Thirumalai Naicker<br>College,         | Madurai     |
| 4/24/2022<br>18:17:54 | M.MUTHULAKS<br>HMI        | Assistant<br>Professor                         | Mannar Thirumalai Naicker College             | Madurai     |
| 4/24/2022<br>18:17:56 | IMIS MI VILIAVALA         | Professor of                                   | A.P.C.Mahalaxmi college for<br>women          | Thoothukudi |
| 4/24/2022<br>18:17:59 | I(+ Privadharshini        | Assistant<br>Professor                         | Mannar Thirumalai Naicker<br>College, Madurai | Madurai     |
| 4/24/2022<br>18:17:59 | Dr.C.Thanavathi           | Assistant<br>Professor of<br>History           | V.O.C.College of Education                    | Thoothukudi |
| 4/24/2022<br>18:18:02 | Mrs. P. S. Anitha         | Head and<br>Assistant<br>Professor             | Annai Hajira Women's College                  | Tirunelveli |
| 4/24/2022<br>18:18:05 | KHAWAISH<br>GUPTA         | Student                                        | Smvdu                                         | Jammu       |
| 4/24/2022<br>18:18:06 | K.Srividya<br>Lakshmi     | Assistant<br>Professor (Sr.G.)                 | SRM Institute of Science and<br>Technology    | Chennai     |
| 4/24/2022<br>18:18:10 | Dr.P.SELVAMOO<br>RTHY     | Assistant<br>Professor of<br>Commerce          | Mannar Thirumalai Naicker College             | Madurai     |
| 4/24/2022<br>18:18:11 | S.Ragavi                  | Assistant<br>Professor                         | Mannar Thirumalai Naicker College             | Madurai     |
| 4/24/2022             | Dr. Deepa K. S            | Assistant                                      | Institute of Management and                   | Cheravally, |

A Co-educational, Autonomous and Linguistic Minority Institution
Affiliated to Madurai Kamaraj University
Re-accredited with "A" Grade by NAAC

| 18:18:11              |                                 | Professor                                        | Technology Punnapra                                      | Alleppey<br>District               |
|-----------------------|---------------------------------|--------------------------------------------------|----------------------------------------------------------|------------------------------------|
| 4/24/2022<br>18:18:13 | Dr.A.PHANIRAJ<br>A KUMAR        | ACADEMIC<br>CONSULTANT<br>(ENGLISH)              | YSR ENGINEERING COLLEGE OF<br>YOGI VEMANA UNIVERSITY     | PRODDATUR,<br>YSR KADAPA<br>DIST., |
| 4/24/2022<br>18:18:16 | Dr.R.Radhakrish<br>nan          | Principal Rtd                                    | Sri.SRNM College Sattur                                  | Kovilpatti                         |
| 4/24/2022<br>18:18:17 | Dr. P. Bala<br>Shanmuga Devi    | Associate<br>Professor of<br>English             | A. P. C. Mahalaxmi College for<br>Women                  | Tuticorin                          |
| 4/24/2022<br>18:18:19 | DR.P.K.GAYATH<br>RI             | ASSISTANT<br>PROFESSORES<br>SOR                  | VIDHYA SAGAR WOMEN'S<br>COLLEGE                          | CHENNAI                            |
| 4/24/2022<br>18:18:19 | Dr. N. Moorthy                  | Assistant<br>Professor of<br>English and<br>Head | G.T.N Arts College Autonomous                            | Dindigul                           |
| 4/24/2022<br>18:18:20 | Dr. G. Arivarasi                | Assistant<br>Professor of<br>English             | Avvaiyar Government College for<br>Women                 | Karaikal                           |
| 4/24/2022<br>18:18:20 | C.Sumitra                       | Assistant<br>Professor of<br>English             | Sree Sevugan Annamalai College,                          | Devakottai                         |
| 4/24/2022<br>18:18:21 | RAVI<br>SHANKAR.N               | Assistant<br>Professor                           | KRUPANIDHI DEGREE COLLEGE                                | Bangalore                          |
| 4/24/2022<br>18:18:24 | Dr.S.Bhuvanesw<br>ari           | Assistant<br>Professor of<br>English             | Sourashtra College                                       | Madurai                            |
| 4/24/2022<br>18:18:25 | N. Venkatesh<br>Bharathi        | Assistant<br>Professor                           | Mannar Thirumalai Naicker College                        | Madurai                            |
| 4/24/2022<br>18:18:25 |                                 | Assistant<br>Professor                           | Nallamuthu Gounder Mahalingam<br>College                 | Pollachi                           |
| 4/24/2022<br>18:18:26 | Dr.S.Bhargavi                   | Assistant<br>Professor                           | SRMIST, RAMAPURAM                                        | Kattankulathu<br>r                 |
| 4/24/2022<br>18:18:26 | G.Meenakshi                     | ASSISTANT<br>PROFESSOR                           | Mannar Thirumalai Naicker College                        | Madurai                            |
| 4/24/2022<br>18:18:26 | Dr. M.<br>SARAVANAN             | Assistant<br>Professor in<br>Mathematics         | Mannar Thirumalai Naicker College                        | Madurai                            |
| 4/24/2022<br>18:18:28 | Mrs.B.DEEBA                     | Assistant<br>Professor                           | Idhaya college for women,<br>SARUGANI                    | Sivagangai                         |
| 4/24/2022<br>18:18:30 | Muhammad<br>Rameezuddeen<br>M S | Assistant<br>Professor                           | Jamal Institute of Management,<br>Jamal Mohamed College. | Trichy                             |

A Co-educational, Autonomous and Linguistic Minority Institution
Affiliated to Madurai Kamaraj University
Re-accredited with "A" Grade by NAAC

| 4/24/2022<br>18:18:31 | Dr.S.Gayathri<br>Devi           | Assistant<br>Professor and<br>Head     | Mannar Thirumalai Naicker<br>College, Pasumalai, Madurai          | Madurai          |
|-----------------------|---------------------------------|----------------------------------------|-------------------------------------------------------------------|------------------|
| 4/24/2022<br>18:18:32 | Major. Dr. N.<br>Arun Nagendran | Associate<br>Professor of<br>Zoology   | Thiagarajar College, Madurai                                      | Madurai          |
| 4/24/2022<br>18:18:34 | U.Bharathi                      | Assistant<br>Professor                 | Mannar Thirumalai Nalcker<br>College                              | Madurai          |
| 4/24/2022<br>18:18:36 | N.Sathya bama                   | Assistant<br>Professor                 | Idhaya college for women sarugani                                 | Devakottai       |
| 4/24/2022<br>18:18:37 | Sr.Dr.Jothi Mary                | Principal                              | Idhaya College For Women,<br>Sarugani                             | Sivagangai       |
| 4/24/2022<br>18:18:37 | R. SRINIVASAN                   | ASSISTANT<br>PROFESSOR                 | SRM ARTS AND SCIENCE<br>COLLEGE                                   | CHENNAI          |
| 4/24/2022<br>18:18:37 | Dr. S. Vishnu<br>Suba           | Assistant<br>Professor of<br>Economics | Mannar Thirumalai Naicker College                                 | Madurai          |
| 4/24/2022<br>18:18:37 | Dr. P. Jagdish                  | Assistant<br>Professor of<br>Physics   | Rajah Serfoji Government College<br>Thanjavur                     | Thanjavur        |
| 4/24/2022<br>18:18:39 | P. Gurulakshmi                  | Assistant<br>Professor in<br>Chemistry | A. P. C. Mahalaxmi College for<br>Women                           | Thoothukudi      |
| 4/24/2022<br>18:18:40 | Dr. Amar Wayal                  | Assistant<br>Professor                 | SRM Institute of Science and<br>Technology Tiruchirappalli        | Tiruchirappalli  |
| 4/24/2022<br>18:18:41 | S.VEERAPANDI                    | Assistant<br>Professor                 | Mannar Thirumalai Naicker College                                 | Madurai          |
| 4/24/2022<br>18:18:46 | DR. P.<br>BANUMATHI             | Assistant<br>Professor of<br>English   | Perunthalaivar Kamarajar College<br>of Education                  | Karaikal         |
| 4/24/2022<br>18:18:51 | Suryakala.S                     | Asst lecture                           | Madurai Gandhi NMR<br>Subbaraman college for Women,<br>Madurai-14 | Madurai          |
| 4/24/2022<br>18:18:51 | Dr. M.<br>Manimekalai           | Assistant<br>Professor of<br>Commerce  | Srimad Andavan Arts and Science<br>College Autonomous             | Tiruchirappalli  |
| 4/24/2022<br>18:18:55 | Dr G.SAI<br>MOHANA              | Assistant<br>Professor                 | MANNAR THIRUMALAI NAICKER<br>COLLEGE                              | Madurai          |
| 4/24/2022<br>18:18:57 | Maria J Adalin<br>Monika        | ASSISTANT<br>PROFESSOR                 | ARUMUGAM PILLAI SEETHAI<br>AMMAL COLLEGE                          | THIRUPPATHU<br>R |
| 4/24/2022<br>18:18:57 | L. MSanthi                      | Assistant<br>Professor                 | Kumararani Merna Muthiah<br>College of Arts & Science             | Chennai          |
| 4/24/2022<br>18:18:58 | Mrs. M. R. S.<br>Saranya        | Assistant<br>Professor                 | Mannar Thirumalai Naicker College                                 | Madurai          |

A Co-educational, Autonomous and Linguistic Minority Institution
Affiliated to Madurai Kamaraj University
Re-accredited with "A" Grade by NAAC

| 4/24/2022             | Dr. Anupama A.                    | Assistant                              | SRM Institute of Science and                          | Tricher      |
|-----------------------|-----------------------------------|----------------------------------------|-------------------------------------------------------|--------------|
| 18:19:03              | P                                 | Professor                              | Technology, Trichy                                    | Trichy       |
| 4/24/2022<br>18:19:04 | Dr.M.B.Suvarch<br>ala             | Associate<br>Professor                 | Akkineni Nageswara Rao College<br>(Autonomous)        | Gudivada     |
| 4/24/2022<br>18:19:06 | JIGARKUMAR<br>DINESHBHAI<br>PATEL | Assistant<br>Professor                 | AMPICS, Ganpat University                             | Kherva       |
| 4/24/2022<br>18:19:06 | Backiyalakshmi.<br>V              | Assistant<br>Professor                 | V. V. Vanniaperumal college for women                 | Virudhunagar |
| 4/24/2022<br>18:19:09 | Dr.T.Chellammal                   | Assistant<br>Professor of<br>Commerce  | A.P.C.Mahalaxmi College for<br>Women, Thoothukudi     | Thoothukudi  |
| 4/24/2022<br>18:19:09 | Dr A.Raja                         | Assistant<br>Professor                 | Mannar Thirumalai Naicker College                     | Madurai      |
| 4/24/2022<br>18:19:10 | Mr sudhakar<br>kannekanti         | Lecter in chemistry                    | AkkineniNageswara Rao college                         | Gudivada     |
| 4/24/2022<br>18:19:25 | Dr.Meenakshi<br>Rathi             | Assistant<br>Professor                 | Govt Adarsh College Harda<br>Madhya Pradesh           | Harda        |
| 4/24/2022<br>18:19:25 | Dr.K.Navarathin<br>am             | Head of the<br>Department              | Mannar Thirumalai Naicker College                     | Madurai      |
| 4/24/2022<br>18:19:38 | T Mercy<br>Nitingale              | Asst. Professor                        | Rev. Jacob Memorial Christian<br>College Ambilikkai   | Dindigul     |
| 4/24/2022<br>18:19:38 | TIBI THOMAS R<br>S                | IQAC<br>Coordinator                    | Nesamony Memorial Christian<br>College                | Marthandam   |
| 4/24/2022<br>18:19:40 | Shaleen Kumar<br>Singh            | Assistant<br>Professor                 | Swami Shukdevanand College                            | Shahjahanpur |
| 4/24/2022<br>18:19:51 | P.M.M.Naga.Lak<br>shmi varma      | Assistant<br>Professor                 | Vijaya institute of pharmaceutical sciences for women | Vijayawada   |
| 4/24/2022<br>18:19:51 | Dr.P.J.Joslin                     | Associate<br>Professor                 | St.Mary's College<br>(Autonomous)Thoothukudi          | Thoothukudi  |
| 4/24/2022<br>18:20:01 | DR.(MRS).E.VIJ<br>AYA             | Assistant<br>Professor of<br>Education | Government College of Education for women             | Coimbatore   |
| 4/24/2022<br>18:20:03 | Geethanjali<br>Rajendran          | Assistant<br>Professor                 | SRM Institute of Science and<br>Technology, Ramapuram | Chennai      |
| 4/24/2022<br>18:20:04 | Dr.S.Amirthavall<br>i             | Assistant<br>Professor                 | Sri Parasakthi college for<br>women,Courtallam        | Tenkasi      |
| 4/24/2022<br>18:20:05 | Dr.R.Mamani                       | Associate<br>professor in<br>chemistry | Bon Secours College for Women                         | Thanjavur    |
| 4/24/2022<br>18:20:08 | A.Aysha Nilobar                   | HEAD<br>&Assistant<br>Professor        | Annai Hajira Women's College                          | Melapalayam  |
| 4/24/2022             | G. Sona                           | Assistant                              | V. V. Vanniaperumal College for                       | Virudhunagar |

A Co-educational, Autonomous and Linguistic Minority Institution
Affiliated to Madurai Kamaraj University
Re-accredited with "A" Grade by NAAC

| 18:20:11              |                          | Professor                             | Women                                                                        |                                    |
|-----------------------|--------------------------|---------------------------------------|------------------------------------------------------------------------------|------------------------------------|
| 4/24/2022<br>18:20:15 | Dr. R.<br>Chakkaravarthy | Associate<br>professor                | GTN ARTS COLLEGE                                                             | DINDIGUL                           |
| 4/24/2022<br>18:20:21 | Manimaran.C              | Assistant<br>Professor                | Dhanalakshmi Srinivasan College of Education                                 | Perambalur                         |
| 4/24/2022<br>18:20:23 | Dr.M.<br>Ramasamy        | Assistant<br>Professor of<br>Zoology  | A.V.V.M Sri Pushpam College<br>(Autonomous) Poondi, Thanjavur                | Thanjavur                          |
| 4/24/2022<br>18:20:26 | Dr. S. Savitha           | Assistant<br>Professor                | SRMIST, Ramapuram                                                            | Chennai                            |
| 4/24/2022<br>18:20:27 | Dr.AR.PANDIPRI<br>YA     | Assistant<br>Professor                | Idhaya College for Women                                                     | Sarugani                           |
| 4/24/2022<br>18:20:30 | IDr R Alagegan           | Assistant<br>Professor                | MANNAR THIRUMALAI NAICKER<br>COLLEGE                                         | Madurai                            |
| 4/24/2022<br>18:20:40 | Balu Baldeo<br>Chaudhari | Asst. Professor                       | K K Wagh Art's Commerce Science<br>and Computer Science College,<br>Chandori | Chandori                           |
| 4/24/2022<br>18:20:44 | Deepa B                  | Assistant<br>Professor                | Nandha Engineering College                                                   | Erode                              |
| 4/24/2022<br>18:20:46 | II)r A Malarvizhi        | Assistant<br>Professor                | D G Govt Arts College                                                        | Mayiladuthura<br>i                 |
| 4/24/2022<br>18:20:49 | Mr. Shubham<br>Parsoya   | Ph.D.<br>Researcher                   | Sangam University Bhilwara                                                   | Bhilwara                           |
| 4/24/2022<br>18:20:53 | Dr. Asha S               | Assistant<br>Professoressor           | Nesamony Memorial Christian<br>College                                       | MARTHANDA<br>M                     |
| 4/24/2022<br>18:20:56 | Bharat B<br>Prajapati    | Asst. Professor                       | Ganpat University                                                            | Ahmedabad                          |
| 4/24/2022<br>18:21:00 | Dr. Deepali<br>Chahande  | Associate<br>Professor                | L. A. D. and Smt. R. P. College for Women                                    | Nagpur                             |
| 4/24/2022<br>18:21:01 | DR.R.SASIPRIYA           | ASSISTANT<br>PROFESSOR                | V.O.C COLLEGE OF EDUCATION                                                   | THOOTHUKU<br>DI                    |
| 4/24/2022<br>18:21:09 | Dr. L.<br>SANGEETHA      | Assistant<br>Professor of<br>History  | A. P. C. Mahalaxmi College for<br>Women                                      | THOOTHUKKU<br>DI                   |
| 4/24/2022<br>18:21:11 | Dr S.Rengaraj            | Assistant<br>Professor of<br>Commerce | MannarThirumalai Naicker College                                             | Madurai                            |
| 4/24/2022<br>18:21:11 | Dr.A.PHANIRAJ<br>A KUMAR | ACADEMIC<br>CONSULTANT(<br>ENGLISH)   | YSR ENGINEERING COLLEGE OF<br>YOGI VEMANA UNIVERSITY                         | PRODDATUR,<br>YSR KADAPA<br>DIST., |
| 4/24/2022<br>18:21:12 | Dr.N.ILLAMBIRA<br>I      | Assistant<br>Professor                | Mannar Thirumalai Naicker College                                            | Madurai                            |
| 4/24/2022<br>18:21:15 | Dr. K. Ezhil             | Assistant<br>Professor                | SRMIST                                                                       | Chennai                            |

A Co-educational, Autonomous and Linguistic Minority Institution
Affiliated to Madurai Kamaraj University
Re-accredited with "A" Grade by NAAC

| 4/24/2022<br>18:21:15 | N. ROBINSON                       | Assistant<br>Professor                                  | T.B.M.L College, Porayar                            | Mayiladuthura      |
|-----------------------|-----------------------------------|---------------------------------------------------------|-----------------------------------------------------|--------------------|
| 4/24/2022<br>18:21:18 | Dr.D Siva Chitra                  | Assistant<br>Professor                                  | Mannar Thirumalai Naicker College<br>Madurai        | Madurai            |
| 4/24/2022<br>18:21:21 | Dr.Mrs<br>S.A.Mane                | Assistant<br>Professor                                  | Mudhoji College Phaltan Dist<br>Satara Maharashtra  | Phaltan            |
| 4/24/2022<br>18:21:22 | Dr.T.Parimala                     | Assistant<br>Professoressor                             | Mannar Thirumalai Naicker college                   | Madurai            |
| 4/24/2022<br>18:21:33 | Bharathy                          | A. P(O.G)                                               | SRMIST                                              | Chennai            |
| 4/24/2022<br>18:21:42 | SHABEENA<br>AMEEN                 | ASSISTANT<br>PROFESSOR                                  | TERESIAN DEGREE COLLEGE                             | MYSURU             |
| 4/24/2022<br>18:21:44 | DR.V.PARAMES<br>WARI              | ASSISTANT<br>PROFESSOR                                  | JAMAL MOHAMED COLLEGE                               | Tiruchirappalli    |
| 4/24/2022<br>18:21:47 | G GOPU                            | Assistant<br>Professor                                  | Ananda college Devakottai                           | Devakottai         |
| 4/24/2022<br>18:21:48 | Kalpna Rajput                     | Assistant<br>Professor                                  | SDMK College                                        | Shahjahanpur       |
| 4/24/2022<br>18:21:52 | V. Manimaran                      | Assistant<br>Professor                                  | Rev. Jacob memorial christian college               | Dindigul           |
| 4/24/2022<br>18:21:52 | Mrs K Gomathy                     | Assistant<br>Professor of<br>English                    | Avvaiyar Government College for<br>Women            | Karaikal           |
| 4/24/2022             | Dr.S.Murugalaks                   | ASSISTANT                                               | A.P.C. Mahalaxmi college for                        | Thoothukudi        |
| 18:22:01              | hmi                               | PROFESSOR                                               | Women Thoothukudi                                   | Thourakaa          |
| 4/24/2022<br>18:22:04 | Dr.J.Sankari                      | Assistant<br>Professor                                  | Anna Adarsh college for women                       | Chennai            |
| 4/24/2022<br>18:22:05 | Dr.Nirmala Devi<br>M              | Assistant<br>Professor                                  | St.Martin's Engineering College                     | Secunderabad       |
| 4/24/2022<br>18:22:10 | Dr.B.Meenakshi                    | Assistant<br>Professor                                  | The standard fireworks rajaratnam collge for women  | Sivakasi           |
| 4/24/2022<br>18:22:10 | Dr. B.<br>MAHESWARI               | Assistant<br>Professor in<br>Business<br>Administration | AYYA NADAR JANAKI AMMAL<br>COLLEGE                  | Sivakasi -<br>East |
| 4/24/2022<br>18:22:15 | Dr.A.G.Vadivela<br>n              | Assistant<br>Professor                                  | SRMIST, Ramapuram Campus                            | Chennai            |
| 4/24/2022<br>18:22:16 | Bharath V                         | Assistant<br>Professor                                  | Excel Engineering College<br>(Autonomous), Namakkal | Namakkal           |
| 4/24/2022<br>18:22:21 | JIGARKUMAR<br>DINESHBHAI<br>PATEL | Assistant<br>Professor                                  | AMPICS GANPAT UNIVERSITY                            | Kherva             |
| 4/24/2022<br>18:22:22 | M.Vidhya                          | ASSISTANT<br>PROFESSOR                                  | MANNAR THIRUMALAI NAICKER<br>COLLEGE                | MADURAI            |

A Co-educational, Autonomous and Linguistic Minority Institution
Affiliated to Madurai Kamaraj University
Re-accredited with "A" Grade by NAAC

| 4/24/2022<br>18:22:31 | THUTA<br>BHASKARARAO               | IASSISTANT                                 | Z.P.H.SCHOOL<br>DANDUGOPALAPURAM                            | TEKKALI POST<br>SRIKAKULAM |
|-----------------------|------------------------------------|--------------------------------------------|-------------------------------------------------------------|----------------------------|
| 4/24/2022<br>18:22:38 | Shobin<br>Loukkose<br>rosemary     | Assistant<br>Professor                     | Srm ist trichy                                              | Trichy                     |
| 4/24/2022<br>18:22:40 | Dr.Alka Sharma                     | Assistant<br>Professor                     | Dyal Singh College, University of<br>Delhi                  | New Delhi                  |
| 4/24/2022<br>18:22:42 | M.GAYATRI                          | Assistant<br>Professor                     | Idhaya college for women sarugani                           | Sivagangai                 |
| 4/24/2022<br>18:22:43 | Mr. R.<br>Muthuraja                | Assistant<br>Professor                     | Mannar Thirumalai Naiker College                            | Madurai                    |
| 4/24/2022<br>18:22:44 | Franklin Thamil<br>Selvi.M.S       | Assistant<br>Professor                     | Sathyabama Institute of Science<br>and Technology           | Chennai                    |
| 4/24/2022<br>18:22:45 | V.Jeyasimga                        | Assistant<br>Professor of<br>Biotechnology | V.V.Vanniaperumal college for<br>women, Virudhunagar        | Virudhunagar               |
| 4/24/2022<br>18:22:46 | Dr. Shrikant<br>Jayant<br>Bhandare | Assistant<br>Professor                     | Raja Shripatrao Bhagwantrao<br>Mahavidyalaya,Aundh. Satara. | Aundh                      |
| 4/24/2022<br>18:22:50 | Dr. Mobi<br>Rajendran              | Assistant<br>Professor                     | Bishop Appasamy College of Arts and Science                 | Coimbatore                 |
| 4/24/2022<br>18:22:56 | E V ASHOK<br>KUMAR                 | Assistant<br>Professor                     | BVC COLLEGE OF ENGINEERING                                  | Rajahmundry                |
| 4/24/2022<br>18:22:57 | ADLINE ANITA                       | Assistant<br>Professor                     | Nesamony Memorial Christian<br>College                      | Marthandam                 |
| 4/24/2022<br>18:22:59 | Mrs.R.SUBHA                        | Assistant<br>Professor                     | V.V.VANNIAPERUMAL COLLEGE<br>FOR WOMEN                      | VIRUDHUNAG<br>AR           |
| 4/24/2022<br>18:23:05 | YERRA<br>SHYAMALA<br>DEBI          | TEACHER                                    | MPPSCHOOL TEKKAL KANDRA                                     | SRIKAKULAM                 |
| 4/24/2022<br>18:23:10 | SATHIYA<br>PRIYA.T                 | M.Ed                                       | Government College of Education for Women, Coimbatore       | Coimbatore                 |
| 4/24/2022<br>18:23:15 | Dr. G. Jeya<br>jeevakani           | Assistant<br>Professor of<br>English       | Thiagarajar College of Engineering                          | City                       |
| 4/24/2022<br>18:23:16 | Yogambal S                         | Assistant<br>Professor                     | Vidhyasagar women's college<br>Chengalpattu                 | Chengalpattu               |
| 4/24/2022<br>18:23:19 | Anna Sheba L                       | Assistant<br>Professor                     | Soka Ikeda College of arts and science for women            | chennai                    |
| 4/24/2022<br>18:23:30 | ANANDAKUMAR<br>S                   | Ph.D., Research<br>Scholar                 | School of Historical Studies,<br>Madurai Kamaraj University | Madurai                    |
| 4/24/2022<br>18:23:33 | Ganpati<br>Ramchandra              | Assistant<br>Professor                     | Raja Shripatrao Bhagwantrao<br>Mahavidyalaya Aundh          | Aundh                      |

A Co-educational, Autonomous and Linguistic Minority Institution
Affiliated to Madurai Kamaraj University
Re-accredited with "A" Grade by NAAC

|                       | Bhujabal                 |                                          |                                                                        |                   |
|-----------------------|--------------------------|------------------------------------------|------------------------------------------------------------------------|-------------------|
| 4/24/2022<br>18:23:40 |                          | Assistant<br>Profesdor of<br>Zoology     | St. Mary's College                                                     | Thoothukudi       |
| 4/24/2022<br>18:23:42 | THUTA DINESH             | ENGINEERING<br>GRADUATE                  | TEKKALI                                                                | TEKKALI           |
| 4/24/2022<br>18:23:44 | Dr. LATHA . C            | Assistant<br>Professor of<br>Zoology     | Soka Ikeda College Of Arts and<br>Science for Women, Chennai - 99      | Chennai           |
| 4/24/2022<br>18:23:44 | K.PRATHIPA               | ASSISTANT<br>PROFESSOR                   | SHREE VENKATESHWARA HI-<br>TECH ENGINEERING COLLEGE                    | ERODE             |
| 4/24/2022<br>18:23:49 | G.Dhanalakshmi           | Assistant<br>Professor                   | Mannar Thirumalai Naicker college                                      | Madurai           |
| 4/24/2022<br>18:23:50 | Dr.V.Mahalaksh<br>mi     | Assistant<br>Professor of<br>Mathematics | A.P.C.Mahalaxmi College for<br>Women                                   | Thoothukudi       |
| 4/24/2022<br>18:23:56 | S. R. MATHU<br>SUDHANAN  | ASSISTANT<br>PROFESSOR                   | MANNAR THIRUMALAI NAICKER<br>COLLEGE                                   | MADURAI           |
| 4/24/2022<br>18:24:06 | Dr. S. Mari<br>Muthu     | Assistant<br>Professor                   | Kamaraj cillege                                                        | Thoothukudi       |
| 4/24/2022<br>18:24:18 | ADLINE ANITA             | Assistant<br>Professor                   | Nesamony Memorial Christian<br>College                                 | Marthandam        |
| 4/24/2022<br>18:24:28 | Dr. C.<br>Shanmuga Priya | Assistant<br>Professor                   | SRM Institute of Science and<br>Technology, Deemed to be<br>University | Tiruchirappalli   |
| 4/24/2022<br>18:24:30 | Dr Faustina Leo          | Assistant<br>Professor of<br>English     | Sadakathullah Appa College                                             | Tirunelveli       |
| 4/24/2022<br>18:24:31 | THUTA<br>DEEPIKA         | ASSISTANT<br>MANAGER                     | CANARA BANK VISAKHAPATNAM                                              | VISAKHAPATN<br>AM |
| 4/24/2022<br>18:24:41 | Dr.S.LALITHA             | Associate<br>Professor of<br>History     | V.V.Vanniaperumal College for<br>Women                                 | Virudhunagar      |
| 4/24/2022<br>18:24:51 | Dr.Archana<br>Kachhaway  | Assistant<br>Professor                   | Shri Siddhivinayak Mahila<br>Mahavidyalaya                             | Pune              |
| 4/24/2022<br>18:24:52 | Dr.P. Kasturi<br>Rani    | Associate<br>Professor of<br>Commerce    | Sri Meenakshi Govt Arts College for<br>Women Autonomous                | Madurai           |
| 4/24/2022<br>18:24:53 | M.Sumithra               | Assistant<br>Professor                   | Sourashtra College                                                     | Madurai           |
| 4/24/2022<br>18:25:08 | Nivedita R               | Assistant<br>Professor                   | SRM INSTITUTE OF SCIENCE AND TECHNOLOGY                                | Chennai           |
| 4/24/2022<br>18:25:08 | Meshramkar<br>Sunetra    | Asst. Professor                          | J. A. T. Arts, Science and<br>Commerce College (For Women)             | Malegaon          |

A Co-educational, Autonomous and Linguistic Minority Institution
Affiliated to Madurai Kamaraj University
Re-accredited with "A" Grade by NAAC

| 4/24/2022<br>18:25:17 | Dr. R.<br>Vijayalakshmi      | Associate<br>professor and<br>Head   | Idhaya College for women,<br>Sarugani                                                                                           | Sivagangai<br>District               |
|-----------------------|------------------------------|--------------------------------------|---------------------------------------------------------------------------------------------------------------------------------|--------------------------------------|
| 4/24/2022<br>18:25:18 | Franklin Thamil<br>Selvi.M.S | Assistant<br>Professor               | Sathyabama institute of science and technology                                                                                  | Chennai                              |
| 4/24/2022<br>18:25:19 | Dr. T.<br>Ezhilarasu         | Associate<br>Professor               | Department of Chemistry, Faculty<br>of Arts & Science, Bharath<br>Institute of Higher Education and<br>Research, Chennai-600073 | Chennai                              |
| 4/24/2022<br>18:25:23 | Dr.P.Thirugnana<br>sammandam | Assistant<br>Professor of<br>Tamil   | Mannar Thirumalai Naicker College                                                                                               | Madurai                              |
| 4/24/2022<br>18:25:23 | R. SAHAYA<br>JEYA SUTHA      | Assistant<br>Professor               | Aditanar College of Arts and<br>Science                                                                                         | Tiruchendur                          |
| 4/24/2022<br>18:25:27 | II )r P Selvamanı            | Assistant<br>Professor               | Mannar Thirumalai College,<br>Madurai                                                                                           | Madurai                              |
| 4/24/2022<br>18:25:29 | M. Nagalakshmi               | Assistant<br>Professoressor          | MANNAR THIRUMALAI NAICKER<br>COLLEGE                                                                                            | Madurai                              |
| 4/24/2022<br>18:25:33 | M.MURUGESAN                  | Assistant<br>Professor               | Mannar Thirumalai Naicker College                                                                                               | Madurai                              |
| 4/24/2022<br>18:25:34 | Mrs.T.Sujithra               | Assistant<br>Professor               | Mannar Thirumalai Naicker College                                                                                               | Madurai                              |
| 4/24/2022<br>18:25:35 | Dr.V.GuruDev<br>Rajan        | Associate<br>Professor and<br>Head   | Arumugam Pillai Seethai Ammal<br>College                                                                                        | Tiruppattur                          |
| 4/24/2022<br>18:25:57 | K.RENUKA                     | Assistant<br>Professor               | Mannar Thirumalai Naicker College                                                                                               | Madura                               |
| 4/24/2022<br>18:26:01 | S SUBHA                      | Assistant<br>Professor of<br>English | M KUMARASAMY COLLEGE OF<br>ENGINEERING                                                                                          | KARUR                                |
| 4/24/2022<br>18:26:03 | C. Manoj Prabhu              | Assistant<br>Professor               | Excel Engineering college (Autonomous)                                                                                          | Namakkal                             |
| 4/24/2022<br>18:26:10 | Dr. Krupa<br>Bhavsar         | Assistant<br>Professor               | Department of computer science-<br>Ganpat University                                                                            | Mehsana                              |
| 4/24/2022<br>18:26:10 | Ms.H.Rakhiba                 | Assistant<br>Professor of<br>English | Hajee Karutha Rowther Howdia<br>College (Autonomous)                                                                            | Uthamapalaya<br>m, Theni<br>District |
| 4/24/2022<br>18:26:10 | Dr.A.Mohana                  | Assistant<br>Professor of<br>Tamil   | Thiagarajar college                                                                                                             | Madurai                              |
| 4/24/2022<br>18:26:11 | A.<br>VELMURUGAN             | Assistant<br>Professor               | Mannar Thirumalai Naicker College                                                                                               | Madurai                              |
| 4/24/2022<br>18:26:24 | Dr.A.RAJESWAR<br>APUSHPAM    | ASSISTANT<br>PROFESSOR               | SRI MEENAKSHI GOVERNMENT<br>ARTS COLLEGE FOR WOMEN                                                                              | MADURAI                              |

A Co-educational, Autonomous and Linguistic Minority Institution
Affiliated to Madurai Kamaraj University
Re-accredited with "A" Grade by NAAC

|                       |                                    | OF ENGLISH                                     | (AUTONOMOUS)                                                           |                        |
|-----------------------|------------------------------------|------------------------------------------------|------------------------------------------------------------------------|------------------------|
| 4/24/2022<br>18:26:25 | Dr Javaid Iqbal                    | Assistant<br>Professor                         | P.S.P.S.GOVT.P.G.COLLEGE FOR<br>WOMEN GANDHI NAGAR JAMMU               | JAMMU                  |
| 4/24/2022<br>18:26:32 | Dr. A. SOPHIA<br>ALPHONSE          | Assistant<br>Professor                         | Jamal Mohamed College                                                  | Trichy                 |
| 4/24/2022<br>18:26:37 | Dr.A.Anitha                        | Assistant<br>Professor                         | Mangayarkarasi College of Arts and<br>Science for Women                | Madurai                |
| 4/24/2022<br>18:26:37 | M.Arjunan                          | Assistant<br>Professor of<br>English           | Mannar Thirumalai Naicker College                                      | Madurai                |
| 4/24/2022<br>18:26:39 | Mr. S.<br>BALAKRISHNAN             | Assistant<br>Professor                         | NANDHA ENGINEERING<br>COLLEGE                                          | Erode                  |
| 4/24/2022<br>18:26:50 | Dr. R.<br>Vijayalakshmi            | Associate<br>professor and<br>Head             | Idhaya College for women,<br>Sarugani                                  | Sivagangai<br>District |
| 4/24/2022<br>18:26:54 | Dr. M.I.<br>DELIGHTA<br>MANO JOYCE | Assistant<br>Professor                         | Sadakathullah Appa College                                             | Tirunelveli            |
| 4/24/2022<br>18:27:04 | Dr.V.Maheswari                     | Assistant<br>Professor                         | A.P.C. Mahalaxmi College for<br>Women                                  | Thoothukudi            |
| 4/24/2022<br>18:27:18 | Dr.K.BUVANES<br>WARI               | Guest Lecturer                                 | Muthurangam Govt.Arts College                                          | Vellore                |
| 4/24/2022<br>18:27:25 | Dr. S.<br>DHILSHATHUNN<br>ISA      | Assistant<br>Professor                         | Jamal Mohamed College,<br>Tiruchirappalli                              | Tiruchirappalli        |
| 4/24/2022<br>18:27:36 | Dr. S. Mari<br>Muthu               | Assistant<br>Professor                         | Kamaraj college                                                        | Thoothukudi            |
| 4/24/2022<br>18:27:56 | Dr Meenambiga<br>SS                | Assistant<br>Professor                         | Vels Institute of science technology and advanced studies              | Chennai                |
| 4/24/2022<br>18:27:57 | Dr.D.UMA                           | Head &<br>Assistant<br>Professor of<br>History | Mannar Thirumalai Naicker College                                      | Madurai                |
| 4/24/2022<br>18:27:59 | Rajesh. J                          | Assistant<br>Professor                         | SRM Institute of Science &<br>Technology Tiruchirappalli               | Tiruchirappalli        |
| 4/24/2022<br>18:28:34 | Dr.K.Devibooma                     | Assistant<br>Professor of<br>Tamil             | Mannar Thirumalai Naicker College                                      | Madurai                |
| 4/24/2022<br>18:28:41 | Dr. S.<br>DHILSHATHUNN<br>ISA      | Assistant<br>Professor                         | Jamal Mohamed College                                                  | Tiruchirappalli        |
| 4/24/2022<br>18:28:42 | Dr. C.<br>Shanmuga Priya           | Assistant<br>Professor of<br>English           | SRM Institute of Science and<br>Technology, Deemed to be<br>University | Trichy -<br>Srirangam  |

A Co-educational, Autonomous and Linguistic Minority Institution
Affiliated to Madurai Kamaraj University
Re-accredited with "A" Grade by NAAC

| 4/24/2022                         | RUCHIRA                      | Associate                             | Mahila Vidyalaya Degree College                                    | Lucknow                          |
|-----------------------------------|------------------------------|---------------------------------------|--------------------------------------------------------------------|----------------------------------|
| 18:28:56<br>4/24/2022<br>18:29:56 | RATHORE<br>Dr. K.Palani      | Professor Associate Professor of      | Aminabad Lucknow  A.P.C. Mahalaxmi College for  Women              | Thoothukudi                      |
| 4/24/2022<br>18:29:58             | Dr Sakthiselvan<br>Punniavan | Mathematics<br>Assistant<br>Professor | Vels Institute of Science Technology and Advanced Studies (VISTAS) | Chennai                          |
| 4/24/2022<br>18:30:06             | N Vannia Das                 | Assistant<br>Professor                | Mannar Thirumalai Naicker College                                  | Madurai                          |
| 4/24/2022<br>18:30:25             |                              | Assistant<br>Professor                | A.P.C.Mahalaxmi College for<br>Women, Thoothukudi.                 | Thoothukudi                      |
| 4/24/2022<br>18:30:48             | B. Abinaya<br>Bharathi       | Assistant<br>Professor of<br>English  | A. P. C. Mahalaxmi College for<br>Women                            | Thoothukudi                      |
| 4/24/2022<br>18:31:15             | DR.N.SABRIN                  | Assistant<br>Professor of<br>Commerce | Jamal mohamed college<br>(Autonomous)Trichy-20                     | Tiruchirappalli                  |
| 4/24/2022<br>18:31:40             | Malini.R                     | Assistant<br>Professor                | Bharath college of Science and<br>Management                       | Thanjavur                        |
| 4/24/2022<br>18:31:53             | J.RAJKUMAR                   | Assistant<br>Professor                | Mannar Thirumalai Naiyacker<br>College                             | Pasumalai<br>Madurai             |
| 4/24/2022<br>18:32:20             | Dr.K.BUVANES<br>WARI         | Guest Lecturer                        | Muthurangam Govt.Arts College                                      | Vellore                          |
| 4/24/2022<br>18:32:47             | Dr. Bushra<br>Sumaiya        | Assistant<br>Professor                | SGT University                                                     | Gurugram                         |
| 4/24/2022<br>18:33:16             | DrP.MUTHURAJ<br>U            | Associate<br>professor                | Krupanidhi Degree College                                          | Bangalore                        |
| 4/24/2022<br>18:33:16             | Dr.SUBRAMANI.<br>S           | Asst. Professor                       | Mannar Thirumalai Naicker<br>College, Madurai                      | MADURAI                          |
| 4/24/2022<br>18:33:25             | M. Karpakamani               | Assistant<br>Professor                | Madonna Arts and Science College for women, Madurai-009.           | Madurai                          |
| 4/24/2022<br>18:33:30             | Dr.A.PHANIRAJ<br>A KUMAR     | ACADEMIC<br>CONSULTANT<br>(ENGLISH)   | YSR ENGINEERING COLLEGE OF YOGI VEMANA UNIVERSITY,                 | PRODDATUR,<br>YSR KADAPA<br>DIST |
| 4/24/2022<br>18:33:41             | Dr. Nandita<br>Jena          | Associate<br>Professor                | Institute of Agricultural<br>Sciences,SOA DU                       | Bhubaneswar                      |
| 4/24/2022<br>18:33:45             | Dr. J.<br>Karthikeyan        | Associate<br>Professor                | Vellore Institute of Technology                                    | Vellore                          |
| 4/24/2022<br>18:33:47             | Dr. Pooja Nagpal             | Assistant<br>Professor                | St Aloysius College (AIMIT)                                        | Mangalore                        |
| 4/24/2022<br>18:34:30             | H. Sowmya                    | Assistant<br>Professor                | Vels Institute of Science<br>Technology and Advanced Studies       | Chennai                          |
| 4/24/2022                         | R.Suya Padhra                | Assistant                             | A.P.C.Mahalaxmi College for                                        | Thoothukudi                      |

A Co-educational, Autonomous and Linguistic Minority Institution
Affiliated to Madurai Kamaraj University
Re-accredited with "A" Grade by NAAC

| 18:34:38              | Haridha                         | Professor                            | Women                                                        |             |
|-----------------------|---------------------------------|--------------------------------------|--------------------------------------------------------------|-------------|
| 4/24/2022<br>18:36:01 | Dr. LATHA . C                   | Assistant<br>Professor of<br>Zoology | Soka Ikeda College Of Arts and<br>Science for Women          | Chennai     |
| 4/24/2022<br>18:36:15 | LOGACHANDRA<br>N D              | ASSISTANT<br>PROFESSOR               | EXCEL ENGINEERING COLLEGE                                    | BHAVANI     |
| 4/24/2022<br>18:36:23 |                                 | Assistant<br>Professor               | Madurai Sivakasi Nadars Pioneer<br>Meenakshi Women's College | Poovanthi   |
| 4/24/2022<br>18:36:29 | A. Rajalakshmi                  | Assistant<br>Professor               | Madurai Sivakasi Nadars Pioneer<br>Meenakshi Women's College | Poovanthi   |
| 4/24/2022<br>18:36:30 | Dr .P.GOMATHI<br>DEV1           | Assistant<br>Professor               | Nallamuthu Gounder Mahalingam<br>College Pollachi            | Pollachi    |
| 4/24/2022<br>18:37:01 | Mrs.R.Vanitha                   | Assistant<br>Professoressor          | Mannar Thirumalai Naicker College                            | Madurai     |
| 4/24/2022<br>18:37:11 | Dr.M<br>KALAISELVI              | Associate<br>professor               | Govindammal Aditanar College for<br>Women Tiruchendur        | Tiruchendur |
| 4/24/2022<br>18:37:20 | Dr N.Anitha                     | Assistant<br>Professor               | SRM INSTITUTE OF SCIENCE AND TECHNOLOGY                      | Trichy      |
| 4/24/2022<br>18:37:47 | Dr.J.Kirthikayen<br>i           | Assistant<br>Professor of<br>English | KPR College of Arts Science and<br>Research                  | Coimbatore  |
| 4/24/2022<br>18:39:23 | Dr.R.Vijayalaksh<br>mi          | Assistant<br>Professor               | SRM Institute of Science and<br>Technology                   | Chennai     |
| 4/24/2022<br>18:39:34 | P.Iswaryalakshm<br>i            | Assistant<br>Professor               | Mannar Thirumalai Naicker College                            | Madurai     |
| 4/24/2022<br>18:39:45 | II)r R Malarvizhi               | Assistant<br>Professor               | Srm Arts and Science College                                 | Chennai     |
| 4/24/2022<br>18:40:07 | 0                               | Assistant<br>Professor               | SGT University                                               | Gurugram    |
| 4/24/2022<br>18:40:42 | Dr. Sivakumar<br>Nagarajan      | Associate<br>Professor               | Vellore Institute of Technology                              | Vellore     |
| 4/24/2022<br>18:41:40 | Dr. J. E.<br>Sangeetha          | Assistant<br>Professor               | The American college                                         | Madurai     |
| 4/24/2022<br>18:42:06 | Dr. V. P. Rathi                 | Assistant<br>Professor of<br>English | Mannar Thirumalai Naicker College<br>(Autonomous), Pasumalai | Madurai     |
| 4/24/2022<br>18:42:15 | K.THENMOZHi                     | Assistant<br>Professor               | Idhaya College for women                                     | Sarugani    |
| 4/24/2022<br>18:42:17 | Dr.S.Rosita                     | Assistant<br>Professor               | Madurai Kamaraj university                                   | Madurai     |
| 4/24/2022<br>18:42:48 | Dr.I.sherline<br>Sunitha Esther | Assistant<br>Professor               | Dr.umayal Ramanathan College for women                       | Karaikudi   |
| 4/24/2022<br>18:42:53 | Dr. V.<br>PALANISAMY            | Assistant<br>Professor               | Dr. M.G.R. Government Arts and<br>Science College for Women  | Villupuram  |

A Co-educational, Autonomous and Linguistic Minority Institution
Affiliated to Madurai Kamaraj University
Re-accredited with "A" Grade by NAAC

|                       |                                    |                                        | Villupuram 605401                                              |              |
|-----------------------|------------------------------------|----------------------------------------|----------------------------------------------------------------|--------------|
| 4/24/2022<br>18:42:58 | Dr. Shrikant<br>Jayant<br>Bhandare | Assistant<br>Professor                 | Raja Shripatrao Bhagwantrao<br>Mahavidyalaya,Aundh. Satara.    | Aundh        |
| 4/24/2022<br>18:43:18 | Mrs.V.PITCHAM<br>MAL               | Guest Lecturer                         | Kalaignar karunanithi Government<br>Arts College for Women(A), | Pudukkottai  |
| 4/24/2022<br>18:44:04 | Dr.S.NAMBI<br>DEVI                 | Assistant<br>Professor                 | The American College                                           | Madurai      |
| 4/24/2022<br>18:44:04 | Dr.J.Sankari                       | Assistant<br>Professor                 | Anna Adarsh college for women                                  | Chennai      |
| 4/24/2022<br>18:45:35 | IP KAVAL VIZHL                     | Assistant<br>Professor                 | N.M.S.S.VELLAICHAMY NADAR<br>COLLEGE                           | Madurai      |
| 4/24/2022<br>18:46:04 | Dr.R.Malarvizhi                    | Assistant<br>Professor                 | Srm Arts and Science College                                   | Chennai      |
| 4/24/2022<br>18:46:48 | IDr P Amutha                       | Assistant<br>Professor                 | Dr. Umayal Ramanathan College<br>for women                     | Karaikudi    |
| 4/24/2022<br>18:46:55 | B Seeni Rahfu<br>Nisha             | IQAC<br>Coordinator                    | Thassim Beevi Abdul Kader College<br>for Women                 | Kilakarai    |
| 4/24/2022<br>18:46:56 | MAHUYA<br>MUKHERJEE                | Psychologist                           | N F H S School                                                 | Murshidabad  |
| 4/24/2022<br>18:46:59 | D.Mariselvi                        | Assistant<br>Professor of<br>Physics   | A.P.C.Mahalaxmi College for women                              | Thoothukudi  |
| 4/24/2022<br>18:47:57 | Dr.A.NIDHYA                        | Assistant<br>Professor of<br>History   | Saiva Bhanu Kshatriya College                                  | Aruppukottai |
| 4/24/2022<br>18:48:25 | Akkini Devi T                      | Assistant<br>Professor of<br>Chemistry | A.P.C. Mahalaxmi College for<br>Women                          | Thoothukudi  |
| 4/24/2022<br>18:48:29 | Dr.B.Vijayalaksh<br>mi             | Assistant<br>Professor                 | Mannar Thumalai Naicker college                                | Madurai      |
| 4/24/2022<br>18:48:35 | IDr Divvo kalra                    | Assistant<br>Professor                 | SGT University, Gurugram,<br>Haryana                           | Gurugram     |

A Co-educational, Autonomous and Linguistic Minority Institution Affiliated to Madurai Kamaraj University Re-accredited with "A" Grade by NAAC

Pasumalai, Madurai – 625 004 Tamil Nadu.

### Brief Report of the Programme

A seven day FDP on Enhancing Quality by Unearthing Innovative Practices- EQUIP 2022 was organized by the IQAC, Mannar Thirumalai Naicker College, Madurai in collaboration with A.P.C. Mahalaxmi College for Women, Thoothukudi and IQAC Cluster, from 18th to 24th April, 2022. All the speakers emphasized on quality practices to be implemented in the institutions. Resource Persons addressed the audience on topics such as, The Future of Higher Education Institutions in the light of NEP, LMS and ICT Infrastructure, Extension Activities and Green Initiatives, Effective Documentation and Streamlining Documentation, Best Practices, Policies and Procedures and Role of IQAC/Faculty/Students in Quality Enhancement and Sustenance. Around 1103 participants from all over India attended the FDP with great enthusiasm

Page 363 of 452

Mannar Thirumalai Naicker College (Autonomous)
Madurai -625 004...

A Co-educational, Autonomous and Linguistic Minority Institution
Affiliated to Madurai Kamaraj University
Re-accredited with "A" Grade by NAAC