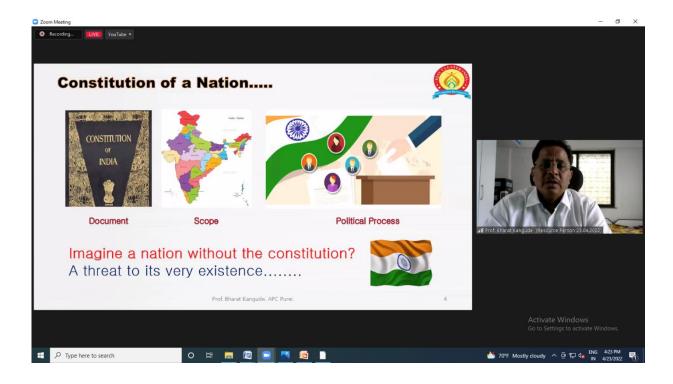

#### **Student Induction Programme**

#### 13th September 2021 to 16th September 2021

Student Induction Programme was conducted department wise by the concerned department as per the schedule given below.

| Date       | Department  | Time           | Venue                         |
|------------|-------------|----------------|-------------------------------|
| 13.09.2021 | B.Com       | 9.30 to 10.30  | Moorthy Naidu Andalammal Hall |
| 13.09.2021 | B.B.A       | 11.00 to 12.00 | Rtn Major Sundararajan Hall   |
| 14.09.2021 | Economics   | 9.30 to 10.30  | Moorthy Naidu Andalammal Hall |
| 14.09.2021 | History     | 11.00 to 12.00 | Rtn Major Sundararajan Hall   |
| 15.09.2021 | Mathematics | 9.30 to 10.30  | Moorthy Naidu Andalammal Hall |
| 15.09.2021 | Physics     | 11.00 to 12.00 | Rtn Major Sundararajan Hall   |
| 16.09.2021 | English     | 9.30 to 10.30  | Moorthy Naidu Andalammal Hall |