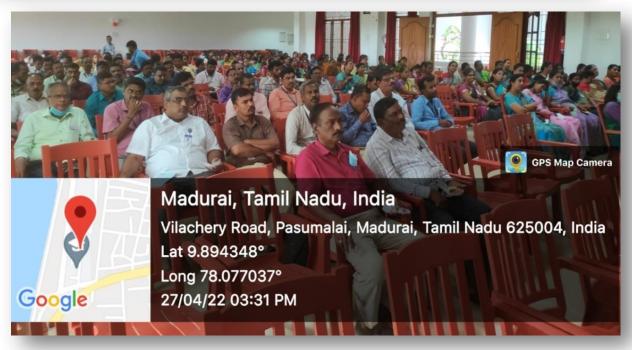

#### **Student Induction Programme**

#### 13th September 2021 to 16th September 2021

Student Induction Programme was conducted department wise by the concerned department as per the schedule given below.

| Date       | Department  | Time           | Venue                         |
|------------|-------------|----------------|-------------------------------|
| 13.09.2021 | B.Com       | 9.30 to 10.30  | Moorthy Naidu Andalammal Hall |
| 13.09.2021 | B.B.A       | 11.00 to 12.00 | Rtn Major Sundararajan Hall   |
| 14.09.2021 | Economics   | 9.30 to 10.30  | Moorthy Naidu Andalammal Hall |
| 14.09.2021 | History     | 11.00 to 12.00 | Rtn Major Sundararajan Hall   |
| 15.09.2021 | Mathematics | 9.30 to 10.30  | Moorthy Naidu Andalammal Hall |
| 15.09.2021 | Physics     | 11.00 to 12.00 | Rtn Major Sundararajan Hall   |
| 16.09.2021 | English     | 9.30 to 10.30  | Moorthy Naidu Andalammal Hall |