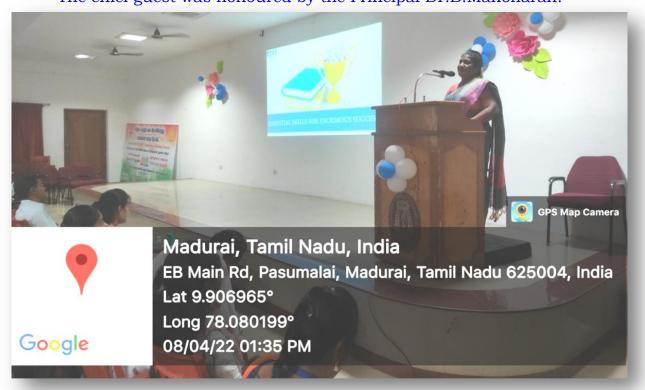

# Essential Skills for Enormous Success

Addressed by

# **Dr.T.Lilly Golda**

Assistant Professor of English, A.P.C. Mahalaxmi College for Women, Thoothukudi

Presided by

in the Presence of

Dr.B.Manoharan, Principal. Mr.M.Vijayaragavan, Secretary

Date: 08th April 2022

#### A thought provoking session by the guest

Students Participation

A Co-educational, Autonomous and Linguistic Minority Institution
Affiliated to Madurai Kamaraj University
Re-accredited with "A" Grade by NAAC