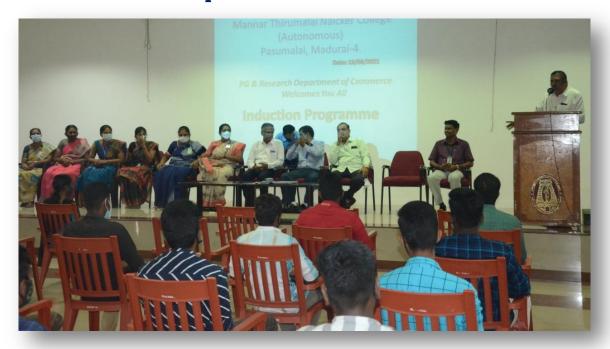

#### **Student Induction Programme**

#### 13th September 2021 to 16th September 2021

Student Induction Programme was conducted department wise by the concerned department as per the schedule given below.

| Date       | Department  | Time           | Venue                         |
|------------|-------------|----------------|-------------------------------|
| 13.09.2021 | B.Com       | 9.30 to 10.30  | Moorthy Naidu Andalammal Hall |
| 13.09.2021 | B.B.A       | 11.00 to 12.00 | Rtn Major Sundararajan Hall   |
| 14.09.2021 | Economics   | 9.30 to 10.30  | Moorthy Naidu Andalammal Hall |
| 14.09.2021 | History     | 11.00 to 12.00 | Rtn Major Sundararajan Hall   |
| 15.09.2021 | Mathematics | 9.30 to 10.30  | Moorthy Naidu Andalammal Hall |
| 15.09.2021 | Physics     | 11.00 to 12.00 | Rtn Major Sundararajan Hall   |
| 16.09.2021 | English     | 9.30 to 10.30  | Moorthy Naidu Andalammal Hall |