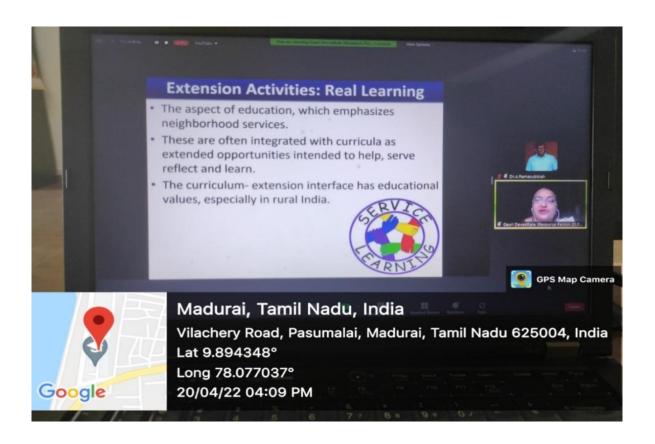

etary introducing the guest



A Co-educational, Autonomous and Linguistic Minority Institution
Affiliated to Madurai Kamaraj University
Re-accredited with "A" Grade by NAAC

Pasumalai, Madurai - 625 004 Tamil Nadu.



The second day was taken forward with Prof. Rajmohan Pardhesi, Assistant IQAC Coordinator Karnatak Arts Science and Commerce College, Bidar acting as the resource person.







A Co-educational, Autonomous and Linguistic Minority Institution
Affiliated to Madurai Kamaraj University
Re-accredited with "A" Grade by NAAC







Pasumalai, Madurai - 625 004 Tamil Nadu.

# Day- 3

#### **Extension activities and Green Initiatives**





A Co-educational, Autonomous and Linguistic Minority Institution
Affiliated to Madurai Kamaraj University
Re-accredited with "A" Grade by NAAC







Pasumalai, Madurai - 625 004 Tamil Nadu.



The third day was led by Mrs. Gauri Devasthale, Assistant Professor of Microbiology, AbedaInamdar Senior College, Pune



A Co-educational, Autonomous and Linguistic Minority Institution
Affiliated to Madurai Kamaraj University
Re-accredited with "A" Grade by NAAC

Pasumalai, Madurai - 625 004 Tamil Nadu.

# Day- 4

#### **Effective Documentation and Streamlining Documentation**





Mr. Peeyush Pahade, Associate Professor of Zoology, H.V.Desai College, Pune enriched the audience on the 4<sup>th</sup> day of the programme.

A Co-educational, Autonomous and Linguistic Minority Institution
Affiliated to Madurai Kamaraj University
Re-accredited with "A" Grade by NAAC

Pasumalai, Madurai - 625 004 Tamil Nadu.





The visual presentation and di