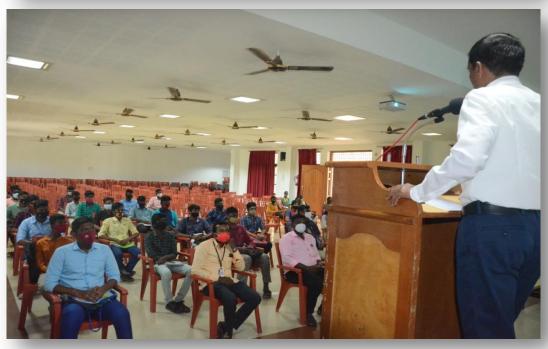

#### **Department of Mathematics**

Dr.B.Manoharan, the Principal and Dr. A. Hamari Choudhi, Head & Associate Professor of Mathematics addressed the students. Mr.K.Gokul, Team Head- Education Counsellor, Byju's, Alumni shared his experience.