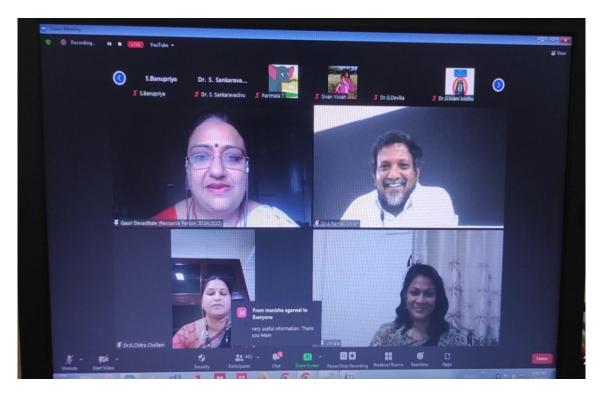

Autonomous and Linguistic Minority Institution
Affiliated to Madurai Kamaraj University
Re-accredited with "A" Grade by NAAC

Pasumalai, Madurai - 625 004 Tamil Nadu.



The second day was taken forward with Prof. Rajmohan Pardhesi, Assistant IQAC Coordinator Karnatak Arts Science and Commerce College, Bidar acting as the resource person.







A Co-educational, Autonomous and Linguistic Minority Institution
Affiliated to Madurai Kamaraj University
Re-accredited with "A" Grade by NAAC







Pasumalai, Madurai - 625 004 Tamil Nadu.

# Day- 3

#### **Extension activities and Green Initiatives**





A Co-educational, Autonomous and Linguistic Minority Institution
Affiliated to Madurai Kamaraj University
Re-accredited with "A" Grade by NAAC







Pasumalai, Madurai - 625 004 Tamil Nadu.



The third day was led by Mrs. Gauri Devasthale, Assistant Professor of Microbiology, AbedaInamdar Senior College, Pune



A Co-educational, Autonomous and Linguistic Minority Institution
Affiliated to Madurai Kamaraj University
Re-accredited with "A" Grade by NAAC

Pasumalai, Madurai - 625 004 Tamil Nadu.

# Day- 4

#### **Effective Documentation and Streamlining Documentation**





Mr. Peeyush Pahade, Associate Professor of Zoology, H.V.Desai College, Pune enriched the audience on the 4<sup>th</sup> day of the programme.

A Co-educational, Autonomous and Linguistic Minority Institution
Affiliated to Madurai Kamaraj University
Re-accredited with "A" Grade by NAAC

Pasumalai, Madurai - 625 004 Tamil Nadu.





The visual presentation and discussions kept the session engaging and insightf