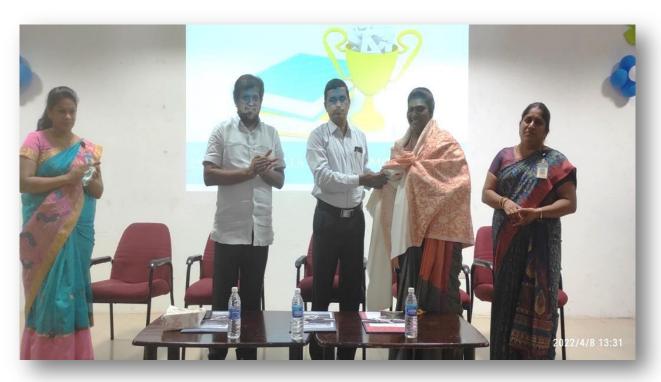

#### Convenor

Dr.A.Ramasubbiah IQAC – Co-ordinator, MTN College.

The chief guest was honoured by the Principal Dr.B.Manoharan.

Pasumalai, Madurai - 625 004 Tamil Nadu.