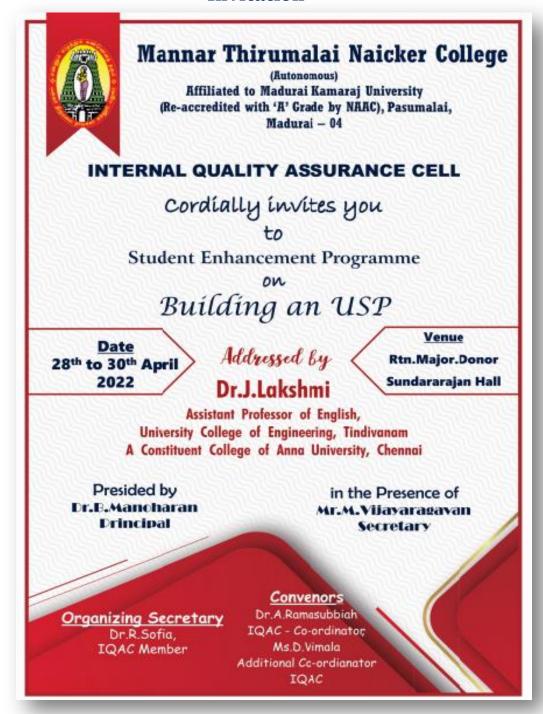

A Co-educational, Autonomous and Linguistic Minority Institution
Affiliated to Madurai Kamaraj University
Re-accredited with "A" Grade by NAAC

| 18:08:43              | n.s.s                             | Professor of                         |                                                                |                  |
|-----------------------|-----------------------------------|--------------------------------------|----------------------------------------------------------------|------------------|
|                       |                                   | physics                              |                                                                |                  |
| 4/24/2022<br>18:08:44 | S.Jothi                           | Assistant<br>Professor               | Idhaya College for women                                       | Sarugani         |
| 4/24/2022<br>18:08:44 | Dr.R.Srija                        | Assistant<br>Professor               | Mannar Thirumalai Naicker College                              | Madurai          |
| 4/24/2022<br>18:08:44 | Ganpati<br>Ramchandra<br>Bhujabal | Assistant<br>Professor               | Raja Shripatrao Bhagwantrao<br>Mahavidyalaya Aundh             | Aundh            |
| 4/24/2022<br>18:08:44 | Dr.Ved Prakash                    | Assistant<br>Professor               | Kisan P.G College Simbhaoli<br>(Hapur)U.P                      | Hapur            |
| 4/24/2022<br>18:08:45 | Dr.N.Ammakutti<br>@ Sridevi       | Assistant<br>Professor               | Annai Hajira Women's College                                   | Tirunelveli      |
| 4/24/2022<br>18:08:45 | Dr. L.<br>SANGEETHA               | Assistant<br>Professor of<br>History | A. P. C. Mahlaxmi College for<br>Women                         | THOOTHUKKU<br>DI |
| 4/24/2022<br>18:08:46 | Seema kharwade                    | Assistant<br>Professor               | Dr Rajendra Gode College of<br>Pharmacy Amravati               | Amravati         |
| 4/24/2022<br>18:08:46 | Dr T.Thakshna<br>Moorthy          | Assistant<br>Professor               | Mannar Thirumalai Naicker College                              | Madurai          |
| 4/24/2022<br>18:08:47 | T.Saranya                         | Assistant<br>Professor               | IDHAYA COLLEGE FOR WOMEN<br>SARUGANI                           | Sivaganga        |
| 4/24/2022<br>18:08:48 | Unnati Patel                      | Assistant<br>Professor               | Department of Computer Science                                 | Mehsana          |
| 4/24/2022<br>18:08:48 | Santhalakshmi<br>S                | Assistant<br>Professor               | Vidhya Sagar Women's College                                   | Chengalpattu     |
| 4/24/2022<br>18:08:48 | Dr. R.<br>Loganayaki              | Librarian                            | Mannar Thirumalai naicker college                              | Madurai          |
| 4/24/2022<br>18:08:49 | Dr.R.Sangeetha                    | Assistant<br>Professor of<br>Physics | Mannar Thirumalai Naicker college                              | Madurai          |
| 4/24/2022<br>18:08:49 | Dr.S.Usharani                     | Assistant<br>Professor and<br>Head   | IDHAYA COLLEGE FOR WOMEN                                       | SIVAGANGAI       |
| 4/24/2022<br>18:08:50 | A.Vanitha Jaya<br>Rani            | Head and<br>Assistant<br>Professor   | St.Antonys college of Arts and<br>Sciences for Women, Dindigul | Dindigul         |
| 4/24/2022<br>18:08:50 | ANKIT SEN                         | Assitant<br>Professor                | Tinsukia College                                               | Tinsukia         |
| 4/24/2022<br>18:08:51 | C.<br>Krishnamoorthy              | Assistant<br>Professor               | Mannar thirumalai naiyakar college                             | Madurai          |
| 4/24/2022<br>18:08:51 | Dr.C.Ida                          | Assistant<br>Professor               | Holycross College                                              | Nagercoil        |
| 4/24/2022             | Gagandeep                         | Assistant                            | Guru Nanak College, Budhlada                                   | Budhlada         |

A Co-educational, Autonomous and Linguistic Minority Institution
Affiliated to Madurai Kamaraj University
Re-accredited with "A" Grade by NAAC

| 18:08:52              |                          | Professor                             |                                                       |                 |
|-----------------------|--------------------------|---------------------------------------|-------------------------------------------------------|-----------------|
| 4/24/2022<br>18:08:52 | Anjali Pal               | Assistant<br>Professor                | Babu Banarasi Das University                          | Lucknow         |
| 4/24/2022<br>18:08:52 | IMs P B DEEPA            | Assistant<br>Professor                | St.Francis College                                    | Bengaluru       |
| 4/24/2022<br>18:08:53 | 1                        | Assistant<br>Professor                | Dr. Umayal Ramanathan College<br>for Women            | Karaikudi       |
| 4/24/2022<br>18:08:53 | Dr. V.<br>SENBAGAPRIYA   | Assistant<br>Professor                | Muthurangam government Art's college, vellore         | VELLORE         |
| 4/24/2022<br>18:08:53 | Dr.G.Devika              | Assistant<br>Professor                | Mannar Thirumalai Naicker College                     | Madurai         |
| 4/24/2022<br>18:08:54 | Dr. P. Tresina<br>Soris  | Assistant<br>Professor of<br>Botany   | V. O. Chidambaram College                             | Thoothukudi     |
| 4/24/2022<br>18:08:56 | IDr V DHEENAD            | Associate<br>Professor in<br>Commerce | Sri Subramaniyaswami Govt. Arts<br>College, Tiruttani | Tiruttani       |
| 4/24/2022<br>18:08:58 | Dr. G.<br>Jeyakumar      | Assistant<br>Professor                | Government Arts College, Melur -<br>625106            | Madurai         |
| 4/24/2022<br>18:08:58 |                          | Associate<br>professor                | Mahila Vidyalaya Degree college                       | LUCKNOW         |
| 4/24/2022<br>18:09:01 | R.Kothaikani             | Assistant<br>Professor                | Mannar Thirumalai Naicker College                     | Madurai         |
| 4/24/2022<br>18:09:02 | Dr.P.NAMBIRAJ            | Assistant<br>Professor of<br>zoology  | Avvm Sri pushpam college<br>Autonomous poondi         | Thanjavur       |
| 4/24/2022<br>18:09:02 | IMs C Thenmozhi          | Assistant<br>Professor                | MANNAR THIRUMALAI NAICKER<br>COLLEGE                  | Madurai         |
| 4/24/2022<br>18:09:04 | IVASHASHWINI             | Assistant<br>Professor                | JAIN (Deemed-to-be University)                        | Bengaluru       |
| 4/24/2022<br>18:09:04 | Dr. T.<br>Elanchezhian   | Assistant<br>Professor                | Muthurangam Govt Arts College                         | Vellore         |
| 4/24/2022<br>18:09:05 | Sri Vashini<br>Venkatesh | Assistant<br>Professor                | Mannar Thirumalai Naicker College                     | Madurai         |
| 4/24/2022<br>18:09:06 | R. SRINIVASAN            | ASSISTANT<br>PROFESSOR                | SRM ARTS AND SCIENCE<br>COLLEGE                       | CHENNAI         |
| 4/24/2022<br>18:09:06 | A. Sarweswaran           | Assistant<br>Professor of<br>Commerce | Mannar Thirumalai Naicker College                     | Madurai         |
| 4/24/2022<br>18:09:06 | Sureshkumar. C           | HoD                                   | Subbalakshmi lakshmipathy college of science          | Madurai         |
| 4/24/2022<br>18:09:07 |                          | Assistant<br>Professor                | Jamal Mohamed College<br>(Autonomous)                 | Tiruchirappalli |

A Co-educational, Autonomous and Linguistic Minority Institution
Affiliated to Madurai Kamaraj University
Re-accredited with "A" Grade by NAAC

| 4/24/2022<br>18:09:07 | Dr. V. Padma          | Assistant<br>Professor                              | Sri SRNM College                                  | Sattur          |
|-----------------------|-----------------------|-----------------------------------------------------|---------------------------------------------------|-----------------|
| 4/24/2022<br>18:09:07 | Dr.S.Rengaraj         | Assistant<br>Professor of<br>Commerce               | MannarThirumalai Naicker College                  | Madurai         |
| 4/24/2022<br>18:09:08 |                       | Assistant<br>Professor,<br>Department of<br>English | Arumugam Pillai Seethai Ammal<br>College          | Tiruppathur     |
| 4/24/2022<br>18:09:08 | Dr N.Ranjith<br>kumar | Assistant<br>Professor of<br>Tamil                  | MTN College                                       | Madurai         |
| 4/24/2022<br>18:09:08 | Dr N.Kumari           | Assistant<br>Professor                              | Auxilium College                                  | Vellore         |
| 4/24/2022<br>18:09:09 | Dr.N.Jayanthi         | Assistant<br>Professor                              | Mannar Thirumalai Naicker College<br>(Autonomous) | Madurai-4       |
| 4/24/2022<br>18:09:11 | Ms. L Hemalatha       | Assistant<br>Professor                              | The American College                              | Madurai         |
| 4/24/2022<br>18:09:11 | II)r HALIMILININIS    | Associate<br>Professor of<br>Commerce               | Jamal Mohamed College<br>(Autonomous), Trichy-20  | Tiruchirappalli |
| 4/24/2022<br>18:09:12 | Dyana Vincilla        | Assistant<br>Professor                              | Mannar Thirumalai Naicker College                 | Madurai         |
| 4/24/2022<br>18:09:12 | Swetza Singh          | Assistant<br>Professor                              | Babu Banarsi Das University ,<br>Lucknow          | Lucknow         |
| 4/24/2022<br>18:09:13 | K Rani                | Assistant<br>Professor                              | Mannar Thirumalai Naicker College                 | Madurai         |
| 4/24/2022<br>18:09:13 | Dr. P. P. Kannan      | Assistant<br>Professor of PG<br>Physics             | Mannar Thirumalai Naicker College                 | Madurai         |
| 4/24/2022<br>18:09:14 | Dr.BS.Patil           | Professor                                           | Sharnbasva University                             | Gulbarga        |
| 4/24/2022<br>18:09:14 | Dr. N. Moorthy        | Assistant<br>Professor                              | G.T.N. Arts College Autonomous,<br>Dindigul       | Dindigul        |
| 4/24/2022<br>18:09:14 | Saktheswari R         | Assistant<br>Professor                              | Fatima College                                    | Madurai         |
| 4/24/2022<br>18:09:14 | Dr. R. Sofia          | Assistant<br>Professor                              | MTNC                                              | Madurai         |
| 4/24/2022<br>18:09:16 | Dr.R.Kavitha          | Assistant<br>Professor                              | Mannar Thirumalai Naicker<br>college              | Madurai         |
| 4/24/2022<br>18:09:16 | M.GIRIJA              | Assistant<br>professor                              | The American college                              | Madurai         |
| 4/24/2022<br>18:09:16 | Dr. Laveena<br>dsouza | Assistant<br>Professor                              | St. Aloysius College                              | Mangalore       |

A Co-educational, Autonomous and Linguistic Minority Institution
Affiliated to Madurai Kamaraj University
Re-accredited with "A" Grade by NAAC

| 4/24/2022<br>18:09:16 | PRABHU C                  | ASSISTANT<br>PROFESSOR                   | MANNAR THIRUMALAI NAICKER<br>COLLEGE                           | MADURAI       |
|-----------------------|---------------------------|------------------------------------------|----------------------------------------------------------------|---------------|
| 4/24/2022<br>18:09:16 | DR.R.SATHIYA<br>BAMA      | Associate<br>Professor of<br>History     | Sri Meenakshi Govt.Arts College,<br>Madurai                    | Madurai       |
| 4/24/2022<br>18:09:17 | MANIKANDAN. R             | Assistant<br>Professor                   | Infant jesus college of Engineering,<br>Thoothukudi            | Thoothukudi   |
| 4/24/2022<br>18:09:17 | Dr.V.PONMARI              | Assistant<br>Professor of<br>English     | Sri Meenakshi Government Arts<br>College for Women, Autonomous | MADURAI       |
| 4/24/2022<br>18:09:18 | Dr.S.GEETHA               | ASSISTANT<br>PROFESSOR                   | THANTHAI HANS ROEVER<br>COLLEGE AUTONOMOUS                     | PERAMBALUR    |
| 4/24/2022<br>18:09:18 | Dr S Sivakumar            | Assistant Professor of commerce          | Aditanar college                                               | Tiruchender   |
| 4/24/2022<br>18:09:19 | Bhavani. K                | Asst, professor                          | Vidhyasagar Women's College,<br>Chengalpattu                   | Anjur         |
| 4/24/2022<br>18:09:20 | Dr.B.Arivazhaga<br>n      | Assistant<br>Professor                   | Erode Arts and Science College                                 | Erode         |
| 4/24/2022<br>18:09:21 | ANANDAKUMAR<br>S          | Ph.D., Research<br>Scholar               | School of Historical Studies,<br>Madurai Kamaraj University    | Madurai       |
| 4/24/2022<br>18:09:21 | Dr.K.N.Varalaks<br>hmi    | HOD                                      | SDMSMKalasala                                                  | Vijayawada    |
| 4/24/2022<br>18:09:22 | Dr. Meghnaben<br>B. Patel | Assistant<br>Professor                   | A.M.Patel Institute of Computer<br>Studies, Ganpat University  | Mehsana       |
| 4/24/2022<br>18:09:22 | M.SAKTHIANNA<br>LAKSHMI   | ASSISTANT<br>PROFESSOR                   | Mangayarkarasi College of arts and science for women           | Madurai       |
| 4/24/2022<br>18:09:23 | Dr.Manisha<br>Agarwal     | Assistant<br>Professor                   | JKPPG COLLEGE                                                  | Muzaffarnagar |
| 4/24/2022<br>18:09:23 | Dr.Shubh Kiran<br>Sharma  | Associate<br>Professor                   | SSM College, Dinanagar                                         | Dinanagar     |
| 4/24/2022<br>18:09:23 | Dr.S.ANDAL                | Assistant<br>Professor of<br>Mathematics | Mannar Thirumalai Naicker College                              | Madurai       |
| 4/24/2022<br>18:09:23 | DR. P.<br>BANUMATHI       | Assistant<br>Professor of<br>English     | Perunthalaivar Kamarajar College<br>of Education               | Karaikal      |
| 4/24/2022<br>18:09:24 | Dr.M.NEELA                | Associate<br>Professor                   | CAUVERY COLLEGE FOR WOMEN (AUTONOMOUS)                         | TRICHY        |
| 4/24/2022<br>18:09:24 | Sp.Kasthuriba<br>Devasena | Assistant<br>Professor of<br>English     | Sree Sevugan Annamalai College                                 | Devakottai    |
| 4/24/2022<br>18:09:24 | Dr D Vijayan              | Assistant<br>Professor of                | Muthurangam Govt. Arts College                                 | Vellore       |

A Co-educational, Autonomous and Linguistic Minority Institution
Affiliated to Madurai Kamaraj University
Re-accredited with "A" Grade by NAAC

|                       |                             | Mathematics                              |                                                                          |              |
|-----------------------|-----------------------------|------------------------------------------|--------------------------------------------------------------------------|--------------|
| 4/24/2022<br>18:09:25 | Dr.S.GEETHA                 | Assistant<br>Professor of<br>Commerce    | Mannar Thirumalai Naicker College                                        | Madurai      |
| 4/24/2022<br>18:09:26 | MANJU AHMED                 | Assistant<br>Professor                   | F. A. AHMED COLLEGE,<br>GAROIMARI.                                       | Guwahati     |
| 4/24/2022<br>18:09:26 | Dr.S.KOTHAI<br>ESWARI       | ASSISTANT<br>PROFESSOR,                  | MANNAR THIRUMALAI NAICKER<br>COLLEGE (AUTONOMOUS),                       | MADURAI      |
| 4/24/2022<br>18:09:26 | Dr.K.KARTHIGA               | Assistant<br>Professor                   | Fatima College(Autonomous)                                               | Madurai      |
| 4/24/2022<br>18:09:27 | Dr. M.<br>SANTHOSH          | Guest Lecturer<br>in English             | Government Arts and Science<br>College, Tirumangalam                     | Madurai      |
| 4/24/2022<br>18:09:28 | CHANDRAKANT<br>D. PRAJAPATI | Assistant<br>Professor                   |                                                                          | MAHESANA     |
| 4/24/2022<br>18:09:28 | P.Sankaravadivo<br>o        | Assistant<br>Professor of<br>physics     | A.P.C.Mahalaxmi College for<br>Women                                     | Thoothukudi  |
| 4/24/2022<br>18:09:28 | Vivek Nagarajan             | Assistant<br>Professor of<br>Commerce    | The American College Madurai                                             | Madurai      |
| 4/24/2022<br>18:09:29 | Ms Vijay Laxmi              | Assistant<br>Professor                   | Maharishi Markendwar University                                          | Ambala       |
| 4/24/2022<br>18:09:29 | Dr. ILA ARORA               | Assistant<br>Professor                   | IFTM UNIVERSITY, MORADABAD                                               | MORADABAD    |
| 4/24/2022<br>18:09:29 | Velmurugan.M                | Assistant<br>Professor                   | Mannar thirumalai naicker college                                        | Madurai      |
| 4/24/2022<br>18:09:30 | Dr.L.Pandiselvi             | Assistant<br>Professor of<br>Mathematics | V.O.Chidambaram College,<br>Thoothukudi                                  | Thoothukudi  |
| 4/24/2022<br>18:09:30 | Vasu                        | Associate<br>professor                   | Vivekanaanda degree college                                              | Bangalore    |
| 4/24/2022<br>18:09:30 | Dr.L.Gayathri<br>Devi       | Assistant<br>Professor                   | V.V.Vanniaperumal College for<br>women                                   | Virudhunagar |
| 4/24/2022<br>18:09:31 | Dr V.Prema                  | Assistant<br>Professor of<br>English     | Saiva Bhanu Kshatriya College,<br>Aruppukottai                           | Aruppukottai |
| 4/24/2022<br>18:09:31 | Rohini Gadgil-<br>Sastakar  | Assistant<br>Professor                   | Dr. D. Y. Patil School of<br>Engineering                                 | Pune         |
| 4/24/2022<br>18:09:32 | Dr. Piyush<br>Gupta         | Assistant<br>Professor                   | SRM Institute of Science and<br>Technology DELHI-NCR Campus<br>Modinagar | Ghaziabad    |
| 4/24/2022<br>18:09:32 | Dr. R. Praiya               | Assistant<br>Professor                   | Mannar Thirumalai Naicker College                                        | Madurai      |
| 4/24/2022             | Dr. Mirza                   | Associate                                | Shia P.G. College, Lucknow                                               | Lucknow      |

A Co-educational, Autonomous and Linguistic Minority Institution
Affiliated to Madurai Kamaraj University
Re-accredited with "A" Grade by NAAC

| 18:09:33              | Sibtain Beg                | Professor                                               |                                                                           |                 |
|-----------------------|----------------------------|---------------------------------------------------------|---------------------------------------------------------------------------|-----------------|
| 4/24/2022<br>18:09:33 |                            | Assistant<br>Professor of<br>Business<br>Administration | Muthurangam Govt Arts College (A)                                         | Vellore         |
| 4/24/2022<br>18:09:33 | Dr. Vipul Partap           | Associate<br>professor                                  | Tecnia Institute Of Advanced<br>Studies, Delhi                            | Delhi           |
| 4/24/2022<br>18:09:34 | II)r I) Shanmiiga          | Assistant<br>Professor of<br>Chemistry                  | A.P.C.Mahalalaxmi College for<br>Women                                    | Thoothukudi     |
| 4/24/2022<br>18:09:34 | R.K.VIJAYALAKS<br>HMI      | Assistant<br>Professoressor                             | Mannar Thirumalai Naicker college                                         | Madurai         |
| 4/24/2022<br>18:09:34 | Subalakshmi P              | Beautician<br>Trained                                   | Mannar thirumalai naicker college,<br>Community College                   | Madurai         |
| 4/24/2022<br>18:09:35 |                            | Head &<br>Associate<br>Professor                        | Idhaya College For Women                                                  | Sarugani        |
| 4/24/2022<br>18:09:36 | B.Beaula                   | Assistant<br>Professor                                  | Mannar Thirumalai naicker college                                         | Madurai         |
| 4/24/2022<br>18:09:37 | Chinki Sharma              | Asst. Prof.                                             | Universal group of institutions                                           | Rajpura         |
| 4/24/2022<br>18:09:39 | DR. GIRIJA M<br>YABANNAVAR | Principal                                               | S.K.S.J Arts & S.M.S Commerce<br>College for Women, Dharwad,<br>Karnataka | Dharwad         |
| 4/24/2022<br>18:09:39 | A.Lakshmi                  | Associate<br>Professor                                  | Mannar Thirumalai Naicker                                                 | Madurai         |
| 4/24/2022<br>18:09:39 | Dr.V.Ramachan              | Assistant<br>Professor of<br>Mathematics                | Mannar Thirumalai Naicker College                                         | Madurai         |
| 4/24/2022<br>18:09:40 | IAN                        | Assistant<br>Professor of<br>Commerce                   | SRM Institute of Science and<br>Technology, Tiruchirappalli-<br>621105.   | Tiruchirappalli |
| 4/24/2022<br>18:09:40 |                            | Associate<br>Professor                                  | MES College Mudalgi                                                       | Mudalgi         |
| 4/24/2022<br>18:09:40 | P. MANICKAM                | Asst. Professor                                         | Thiagarajar College                                                       | Madurai         |
| 4/24/2022<br>18:09:40 | UMAMAHESHW<br>ARI S        | Assistant<br>Professor, Dept<br>of English              | Dr. Umayal Ramanathan College<br>for Women                                | Karaikudi       |
| 4/24/2022<br>18:09:41 | V.A.RAGAVEND<br>RAN        | Assistant<br>Professor                                  | MANNAR THIRUMALAI NAICKER<br>COLLEGE                                      | MADURAI         |
| 4/24/2022<br>18:09:41 | Dr.G.MENAKA                | Associate<br>professor                                  | Vivekanandha College of arts and sciences for women, Tiruchengode         | Namakkal        |
| 4/24/2022             | DR.T.PANDIAN               | ASSISTANT                                               | MUTHURANGAM GOVT.ARTS                                                     | VELLORE         |

A Co-educational, Autonomous and Linguistic Minority Institution
Affiliated to Madurai Kamaraj University
Re-accredited with "A" Grade by NAAC

| 18:09:41              |                                  | PROFESSOR                                         | COLLEGE (AUTONOMOUS)                          |                          |
|-----------------------|----------------------------------|---------------------------------------------------|-----------------------------------------------|--------------------------|
| 4/24/2022<br>18:09:41 |                                  | Assistant<br>Professor of<br>Mathematics          | A.P.C.Mahalaxmi College for<br>Women          | Thoothukudi              |
| 4/24/2022<br>18:09:41 |                                  | Assistant<br>Professor of<br>English              | A. P. C. Mahalaxmi College for<br>Women       | Thoothukudi              |
| 4/24/2022<br>18:09:41 | Dr. G.<br>Kayalvizhi             | Assistant<br>Professor                            | Ayya Nadar Janaki Ammal College               | Sivakasi                 |
| 4/24/2022<br>18:09:42 | Ganapathi<br>Sankari B           | Librarian in<br>charge                            | A.P.C. Mahalaxmi College for<br>Women         | Thoothukudi              |
| 4/24/2022<br>18:09:44 | Dr.G.Manimuth<br>u               | Assistant<br>Professor                            | Mannar Thirumalai Naicker College             | Madurai                  |
| 4/24/2022<br>18:09:44 | Dr N SATISH<br>KUMAR             | Assistant<br>Professor                            | University College                            | Kanyakumari              |
| 4/24/2022<br>18:09:45 | R.singaraja                      | Assistant<br>Professor                            | Mannar Thirumalai Naicker college             | Madurai                  |
| 4/24/2022<br>18:09:46 | L.Mirunalini                     | Assistant<br>Professoressor                       | Mannar Thirumalai Naicker college             | Madurai                  |
| 4/24/2022<br>18:09:46 | Dr. L. ESWARAN                   | Assistant<br>Professor                            | Thiagarajar College                           | Madurai                  |
| 4/24/2022<br>18:09:47 | Harshida<br>Rameshbhai<br>Choksi | Assistant<br>Professor                            | M K College of Commerce                       | Bharuch                  |
| 4/24/2022<br>18:09:48 | Dr.A.Padmashini                  | Assistant<br>Professor of<br>English              | Sri SRNM College, Sattur                      | Sadayampatti,<br>Sattur. |
| 4/24/2022<br>18:09:48 | Sanjay zalate                    | General<br>manager                                | Express group of hotels                       | Vadodara                 |
| 4/24/2022<br>18:09:49 | KIRAN<br>SHANKAR DAS             | Student                                           | R.K.Talreja College                           | Ulhasnagar               |
| 4/24/2022<br>18:09:49 | Ms. Nengpilhing                  | Assistant<br>Professor cum<br>IQAC<br>coordinator | Immanuel college                              | Dimapur                  |
| 4/24/2022<br>18:09:51 | Prof. Manisha D<br>Bhagoji       | Assistant<br>Professor                            | krupanidhi Degree College                     | Bangalore                |
| 4/24/2022<br>18:09:52 | M.Nathiya                        | Assistant<br>Professor                            | Mannar Thirumalai Naicker College             | Madurai                  |
| 4/24/2022<br>18:09:53 | Dr S Thiraviya<br>Regina Rajam   | Vice Principal &<br>Assistant<br>Professoressor   | Madoona Arts and Science College<br>for Women | Madurai                  |
| 4/24/2022<br>18:09:54 | Dr.Ashwathamm<br>a.K             | Assistant<br>Professor                            | Al-Ameen arts science and commerce college    | Bangalore                |

A Co-educational, Autonomous and Linguistic Minority Institution
Affiliated to Madurai Kamaraj University
Re-accredited with "A" Grade by NAAC

| 4/24/2022<br>18:09:54 | Dr P S<br>Vijayalakshmi | Principal                             | Sri Subramaniya Swamy<br>Government Arts College, Tiruttani                                  | Thiruvallur<br>district,<br>Chennai |
|-----------------------|-------------------------|---------------------------------------|----------------------------------------------------------------------------------------------|-------------------------------------|
| 4/24/2022<br>18:09:56 | Mrs.A.REVATHI           | Assistant<br>Professor Of<br>Commerce | G.Venkataswamy Naidu College<br>(Autonomous)                                                 | Kovilpatti                          |
| 4/24/2022<br>18:09:57 | Dr. P. Pavan<br>Kumar   | Assistant<br>Professor                | G. Pulla Reddy Engineering College (Autonomous)                                              | Kurnool                             |
| 4/24/2022<br>18:09:57 | Dr Usha Rani<br>Singh   | Associate<br>professor                | Mahila Vidyalaya PG College<br>Lucknow                                                       | Lucknow                             |
| 4/24/2022<br>18:09:58 | Dr.K.Sendesh<br>Kannan  | Assistant<br>Professor and<br>Head    | Yadava College                                                                               | Madurai                             |
| 4/24/2022<br>18:09:59 | AFRIN KHAN              | Assistant<br>Professor                | SRM Indie                                                                                    | Chennai                             |
| 4/24/2022<br>18:10:00 | I.MAHESWARI             | Research<br>scholar                   | The Gandhigram Rural Institute                                                               | Dindigul                            |
| 4/24/2022<br>18:10:00 | J Renuka                | Assistant<br>Professor                | Mannar Thirumalai Naicker College                                                            |                                     |
| 4/24/2022<br>18:10:00 | S.Rishvana<br>Parveen   | Asst. Professor                       | Mannar Thirumalai Naicker College<br>Madurai                                                 | Madurai                             |
| 4/24/2022<br>18:10:00 | Dr. Satish A<br>Patel   | Professor                             | Ganpat University - Shree S. K.<br>Patel College of Pharmaceutical<br>Education and Research | Mehsana                             |
| 4/24/2022<br>18:10:01 | Dr.K.Chitra             | Assistant<br>Professor                | Sadakathullah Appa College                                                                   | Tirunelveli                         |
| 4/24/2022<br>18:10:01 | V.<br>Packialakshmi     | Assistant<br>Professor                | Dr. Umayal Ramanathan College<br>for Women,                                                  | Karaikudi                           |
| 4/24/2022<br>18:10:01 | J. Bharathi             | Assistant<br>Professor                | Mannar Thirumalai Naicker College                                                            | Madurai                             |
| 4/24/2022<br>18:10:01 | Syeda Nishat<br>Fathima | Associate<br>Professor                | Jayamukhi College of Pharmacy                                                                | Warangal                            |
| 4/24/2022<br>18:10:02 | Privesh Rangan          | Assistant<br>Professor                | M.V. College, Buxar                                                                          | Buxar                               |
| 4/24/2022<br>18:10:02 | Dr. Naveen<br>Kumar     | Assistant<br>Professor                | S.D. College Muzaffarnagar (UP)                                                              | Muzaffarnagar                       |
| 4/24/2022<br>18:10:02 | Dr HEMAMALINI<br>N      | Assistant<br>Professor                | . Marudhar kesari jain college for<br>women                                                  | Vellore                             |
| 4/24/2022<br>18:10:02 | Dr.V.Amutha             | Assistant<br>Professor                | Mannar Thirumalai naicker college                                                            | Madurai                             |
| 4/24/2022<br>18:10:02 | Rahul Kumar             | Lecturer                              | Swami Vivekanand Subharti<br>University Meerut                                               | Meerut                              |
| 4/24/2022<br>18:10:02 | M.MARY<br>ANBUMATHY     | CONTROLLER<br>OF                      | NEHRU MEMORIAL COLLEGE                                                                       | TIRUCHIRAPA<br>LLI                  |