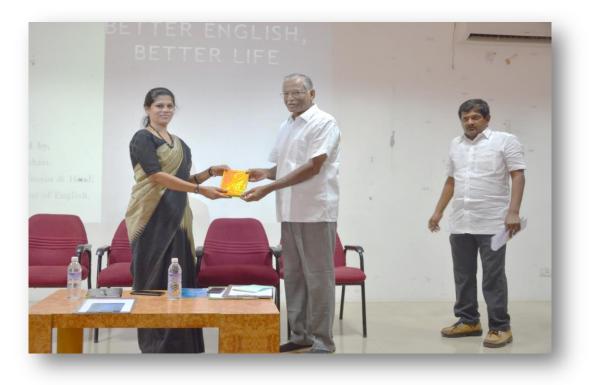

#### Brief Report of the Programme

Internal Quality Assurance Cell, Mannar Thirumalai Naicker College (Autonomous), Pasumalai, Madurai-04 organized a special lecture on "Quality Mandate of UGC" on 13.07.2018. Dr.Manoj Kumar, Under Secretary, UGC SERO, Hyderabad was the resource person. 31 faculty members attended the lecture.

He addressed the faculty members on the importance of Quality Mandate of UGC for improving quality in higher education institutions. The faculty members clarified their doubts on dissolving UGC and replacing it with Higher Education Commission of India, grants for conducting conferences, workshops and symposiums. Questions on the inconsistency of approved journals in the UGC website were also represented during the session. The Under Secretary clarified all the queries raised by the staff members. They understood the importance of Quality Mandate of UGC and their role in improving quality of the institution. The session created a serious impact in them.