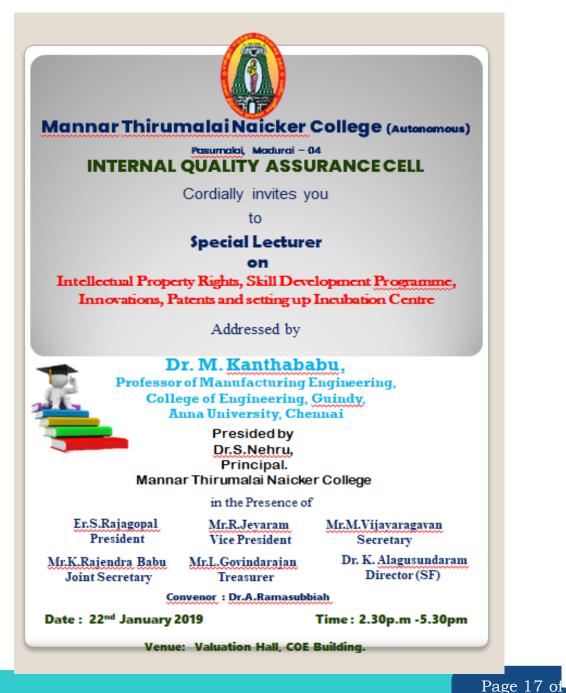

#### **Faculty Development Programme**

22<sup>nd</sup> January 2019

Intellectual Property Rights, Skill Development Programme, **Innovations, Patents and Setting up Incubation Centre** 

Invitation

Back to Home

#### Brief Report of the Programme

Mannar Thirumalai Naicker College conducted A One Day Faculty Development Programme on Intellectual Property Rights, Skill Development Programme, Innovations, Patents and setting up Incubation Centre under the aegis of Internal Quality Assurance Cell on 22.01.2019. Dr. M. Kanthababu, Professor of Manufacturing Engineering, College of Engineering, Guindy, Anna University, Chennai was the Resource Person and 50 faculty members participated.