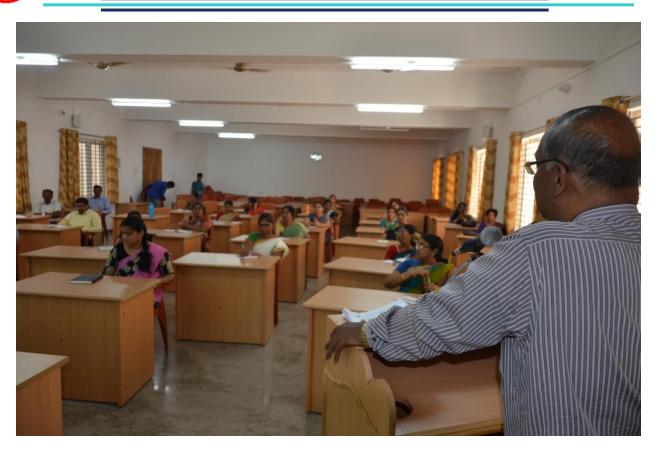

#### **Special Lecture**

#### 13<sup>th</sup> July 2018

Back to Home

A Co-educational, Autonomous and Linguistic Minority Institution Affiliated to Madurai Kamaraj University Re-accredited with "A" Grade by NAAC Pasumalai, Madurai – 625 004 Tamil Nadu.

Welcome Address by Dr.A.Ramasubbiah IQAC Coordinator

The Resource Person Dr.Manoj Kumar, Under Secretary, UGC SERO Hyderabad delivered a special address

A Co-educational, Autonomous and Linguistic Minority Institution Affiliated to Madurai Kamaraj University Re-accredited with "A" Grade by NAAC Pasumalai, Madurai – 625 004 Tamil Nadu.

#### Brief Report of the Programme

Internal Quality Assurance Cell, Mannar Thirumalai Naicker College (Autonomous), Pasumalai, Madurai-04 organized a special lecture on "Quality Mandate of UGC" on 13.07.2018. Dr.Manoj Kumar, Under Secretary, UGC SERO, Hyderabad was the resource person. 31 faculty members attended the lecture.