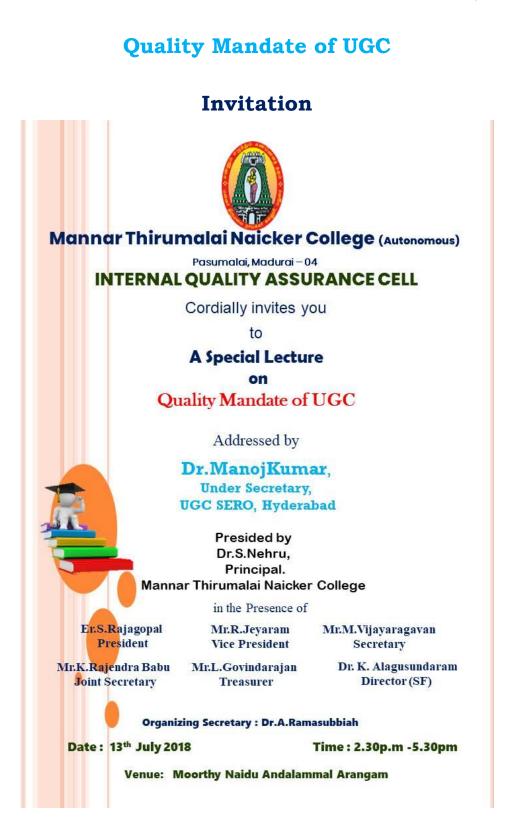

#### **Special Lecture**

#### 13<sup>th</sup> July 2018

Back to Home

A Co-educational, Autonomous and Linguistic Minority Institution Affiliated to Madurai Kamaraj University Re-accredited with "A" Grade by NAAC Pasumalai, Madurai – 625 004 Tamil Nadu.

#### Brief Report of the Programme

Internal Quality Assurance Cell, Mannar Thirumalai Naicker College (Autonomous), Pasumalai, Madurai-04 organized a special lecture on "Quality Mandate of UGC" on 13.07.2018. Dr.Manoj Kumar, Under Secretary, UGC SERO, Hyderabad was the resource person. 31 faculty members attended the lecture.

He addressed the faculty members on the importance of Quality Mandate of UGC for improving quality in higher education institutions. The faculty members clarified their doubts on dissolving UGC and replacing it with Higher Education Commission of India, grants for conducting conferences, workshops and symposiums. Questions on the inconsistency of approved journals in the UGC website were also represented during the session. The Under Secretary clarified all the queries raised by the staff members. They understood the importance of Quality Mandate of UGC and their role in improving quality of the institution. The session created a serious impact in them.