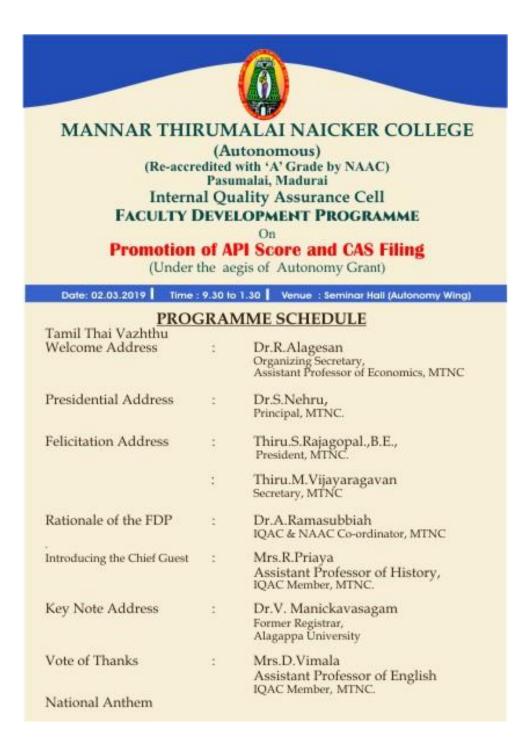

#### **Faculty Development Programme**

2<sup>nd</sup> March 2019

**Promotion of API Score and CAS Filing** 

Back to Home

A Co-educational, Autonomous and Linguistic Minority Institution Affiliated to Madurai Kamaraj University Re-accredited with "A" Grade by NAAC Pasumalai, Madurai – 625 004 Tamil Nadu.

#### Prof. Alagesan welcoming the guest and participants

Honouring the Chief Guest

A Co-educational, Autonomous and Linguistic Minority Institution Affiliated to Madurai Kamaraj University Re-accredited with "A" Grade by NAAC Pasumalai, Madurai – 625 004 Tamil Nadu.

A Lecture on API Score and CAS Filing

A Co-educational, Autonomous and Linguistic Minority Institution Affiliated to Madurai Kamaraj University Re-accredited with "A" Grade by NAAC

Pasumalai, Madurai – 625 004 Tamil Nadu.

#### Brief Report of the Programme :

Mannar Thirumalai Naicker College with an idea to enhance learning at college level, conducted **Promotion of API Score and CAS Filing** under the aegis of **Internal Quality Assurance Cell on 02.03.2019.** Dr. V. Manickavasagam, Senior Professor & Head, (Rtd), Dept. of Corporate Secretaryship, Alagappa University, was invited as the resource person. 31 faculty members were benefitted.