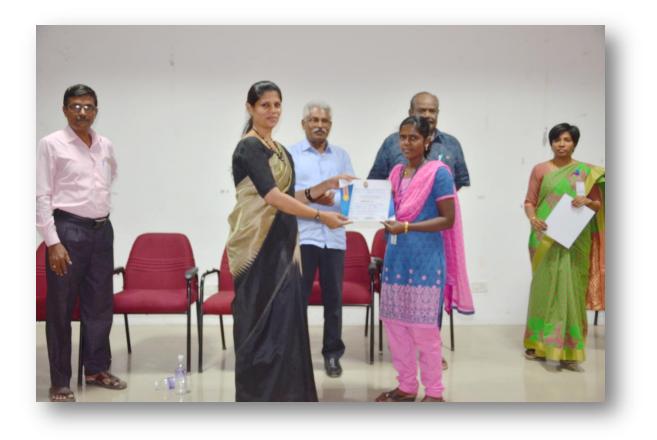

#### Prof. Alagesan welcoming the guest and participants

Honouring the Chief Guest

A Co-educational, Autonomous and Linguistic Minority Institution Affiliated to Madurai Kamaraj University Re-accredited with "A" Grade by NAAC Pasumalai, Madurai – 625 004 Tamil Nadu.

A Lecture on API Score and CAS Filing

A Co-educational, Autonomous and Linguistic Minority Institution Affiliated to Madurai Kamaraj University Re-accredited with "A" Grade by NAAC

Pasumalai, Madurai – 625 004 Tamil Nadu.