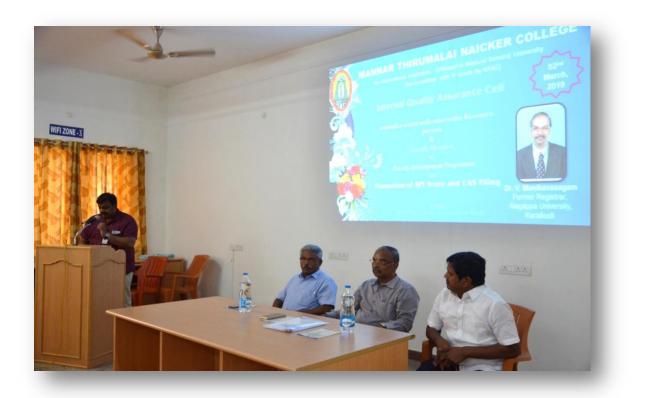

#### Prof. Alagesan welcoming the guest and participants

Honouring the Chief Guest

A Co-educational, Autonomous and Linguistic Minority Institution Affiliated to Madurai Kamaraj University Re-accredited with "A" Grade by NAAC Pasumalai, Madurai – 625 004 Tamil Nadu.

#### Brief Report of the Programme :

Mannar Thirumalai Naicker College with an idea to enhance learning at college level, conducted **Promotion of API Score and CAS Filing** under the aegis of **Internal Quality Assurance Cell on 02.03.2019.** Dr. V. Manickavasagam, Senior Professor & Head, (Rtd), Dept. of Corporate Secretaryship, Alagappa University, was invited as the resource person. 31 faculty members were benefitted.