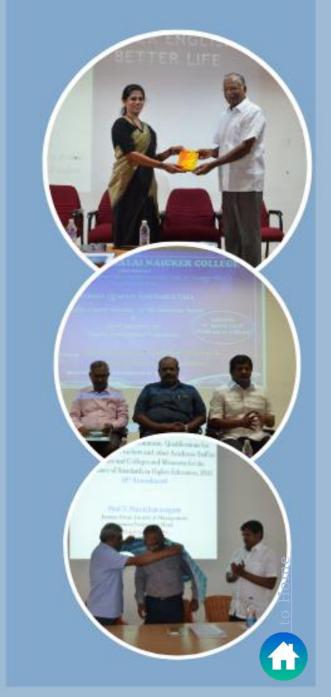

#### The Application of SPSS and AMOS for Data Analysis

#### ATTENDANCE

Date: 22/02/2019

| S.No   | Name of the faculty | Designation            | Department           | Signature   |
|--------|---------------------|------------------------|----------------------|-------------|
| 01.    | Dr.R.ARPUTHARAJ     | ASST.PROFESSOR         | COMMERCE             | RAMONT      |
| 02.    | Dr.V.GEETHA         | ASST.PROFESSOR         | COMMERCE             | 1000        |
| 03.    | Dr.B.KOTHAI NACHIAR | ASST.PROFESSOR         | COMMERCE             | B.K. CL     |
| 04.    | Mrs.D.VIMALA        | ASST.PROFESSOR         | ENGLISH              | 13. King    |
| 05.    | Mr.S.RAJAGOPAL      | ASST.PROFESSOR         | HISTORY              | Xalim       |
| 06.    | Dr.R.ALAGESAN       | ASST.PROFESSOR         | ECONOMICS            | Pilette     |
| 07.    | Dr.J.DEVIKARANI     | ASST.PROFESSOR         | ECONOMICS            | 5.0.1       |
| 08.    | Dr.S.VIGNES WARAN   | ASST.PROFESSOR         | ECONOMICS            | to          |
| 09. DY | MEENAKSHI DEVI      | ASST.PROFESSOR         | B.B.A                | CALI        |
| 10.    | Dr.P.ANBUOLI        | ASST.PROFESSOR         | B.B.A                | Pienhuot    |
| 11.    | Miss.S.RAGAVI       | ASST.PROFESSOR         | MATHEMATICS          | Change      |
| 12.    | Dr.R.LOGANAYAKI     | LIBRARIAN              | Library              | R agrayout. |
| 13.    | Dr.G.RAGAVAN        | DIRECTOR OF<br>PHY.EDU | Dep.of.Phy.Education | Kaup        |
| 14.    | Mr.G.CHINNADURAI    | ASST.PROFESSOR         | COMMERCE             | Y las       |
| 15.    | Dr.R.SOFIA          | ASST.PROFESSOR         | B.B.A                | QQ -        |
| 16.    | Dr.V.DEVIKA         | LECTURER (SF)          | COMMERCE             | Bur         |
| 17.    | Mr.C.KARTHIKKUMAR   | LECTURER (SF)          | COMMERCE             | - Make      |
| 18.    | Dr.M.DIVYA          | LECTURER (SF)          | COMMERCE             | 2 Onery     |
| 19.    | Mrs.N.ILLAMBIRAI    | LECTURER (SF)          | COMMERCE(CA)         | N-200       |
| 20.    | Mrs.P.V.VIJAYA      | LECTURER (SF)          | B.B.A                | purpu       |
|        | Mrs.M.MUTHULAKSHMI  | LECTURER (SF)          | INFO.TECH.           | 11          |
| 22.    | Mrs.T.RENUGA DEVI   | LECTURER (SF)          | INFO.TECH.           | M. Kur      |
| 23.    | Mrs.V.KALPANA       | LECTURER (SF)          | COPUTER SCI. APP     | Vlalne      |
|        | Mr.R.SURESH KANNAN  | LECTURER (SF)          | MATHEMATICS          | Del         |
|        | Mr.M.SATHEESH KUMAR | LECTURER (SF)          | E&C                  | 12. mp      |
| 1.748  | Mr.S.SILAMBARASAN   | LECTURER (SF)          | SOCIAL WORK          | Magle       |
|        | Mrs.A.NAGAWATHY     | LECTURER (SF)          | COMMERCE (CA)        | 1211        |
|        |                     | LECTORER (SI)          | COMINERCE CA         | A-Suel      |

#### Brief Report of the Programme

The Two Day workshop on "The Application of SPSS and AMOS for Data Analysis" covered all the important concepts behind SEM with detailed emphasis on theory, application and interpretation. The main objective of this training is to help a better understanding about SEM, to understand and apply Structural Equation Models to solve real-world challenges.

This training had a combined theoretical and practical sessions. Participants were taught about all the important concepts related to Structural Equation Modeling during the theory lectures, whereas, the practical sessions were used to supplement the theory sessions.