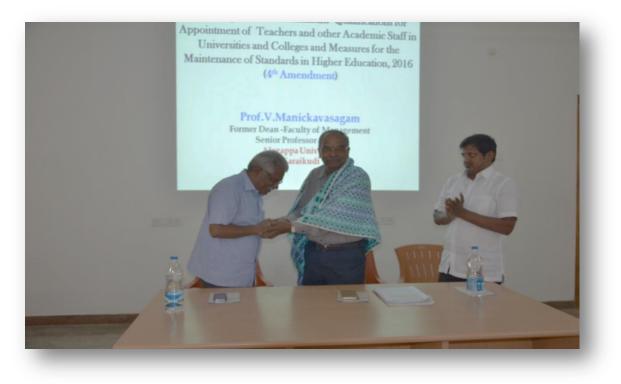

#### Prof. Alagesan welcoming the guest and participants

Honouring the Chief Guest

A Co-educational, Autonomous and Linguistic Minority Institution Affiliated to Madurai Kamaraj University Re-accredited with "A" Grade by NAAC Pasumalai, Madurai – 625 004 Tamil Nadu.

#### Brief Report of the Programme :

Mannar Thirumalai Naicker College with an idea to enhance learning at college level, conducted **Promotion of API Score and CAS Filing** under the aegis of **Internal Quality Assurance Cell on 02.03.2019.** Dr. V. Manickavasagam, Senior Professor & Head, (Rtd), Dept. of Corporate Secretaryship, Alagappa University, was invited as the resource person. 31 faculty members were benefitted.