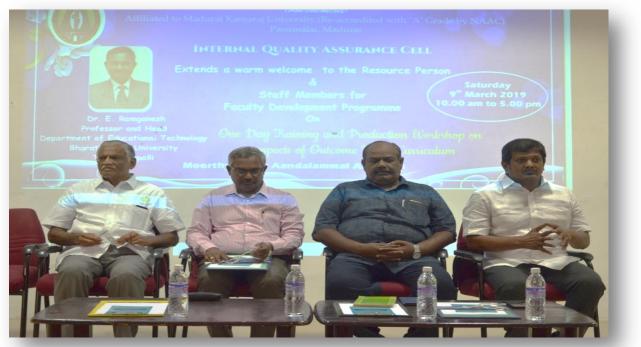

### **Faculty Development Programme**

9<sup>th</sup> March 2019

### **One Day Training and Production Workshop**

on Prospects of Outcome Based Curriculum

Hosted by Internal Quality Assurance Cell Mannar Thirumalai Naicker College Pasumalai, Madurai - 625004

| PROG                     | RAM   | ME SCHEDULE                                                                                                                                                                                                                           |
|--------------------------|-------|---------------------------------------------------------------------------------------------------------------------------------------------------------------------------------------------------------------------------------------|
| amil Thai Vazhthu        |       |                                                                                                                                                                                                                                       |
| /elcome Address          | :     | Mrs.D.Vimala<br>Organizing Secretary, Asst.Prof of English<br>IQAC Member, MTN College.                                                                                                                                               |
| residential Address      | :     | Dr.S.Nehru.,<br>Principal,<br>Mannar Thirumalai Naicker College.                                                                                                                                                                      |
| n the Presence of        | :     | Mr.Er.S.Rajagopal., B.E.,<br>President,<br>Mannar Thirumalai Naicker College.<br>Mr.M.Vijayaragavan.,<br>Secrectary,<br>Mannar Thirumalai Naicker College.<br>Mr.L.Govindarajan.,<br>Treasurer,<br>Mannar Thirumalai Naicker College. |
| ationale of the FDP      | :     | Dr.A.Ramasubbiah<br>IQAC & NAAC Co-ordinator,<br>Mannar Thirumalai Naicker College.                                                                                                                                                   |
| he Chief Guest's Address | :     | Dr.E.Ramganesh<br>Head & Associated Professor,<br>Department of Educational Technology,<br>Bharathidasan University,<br>Tiruchirappalli.                                                                                              |
| ote of Thanks            | :     | Dr.R.Alagesan.,<br>Assistant Professor of Economics<br>IQAC Member, MTN College.                                                                                                                                                      |
| ational Anthem           |       |                                                                                                                                                                                                                                       |
| You ar                   | re Co | rdially Invited                                                                                                                                                                                                                       |

A Co-educational, Autonomous and Linguistic Minority Institution Affiliated to Madurai Kamaraj University Re-accredited with "A" Grade by NAAC Pasumalai, Madurai – 625 004 Tamil Nadu.

Resource Person and Dignitaries on the Stage