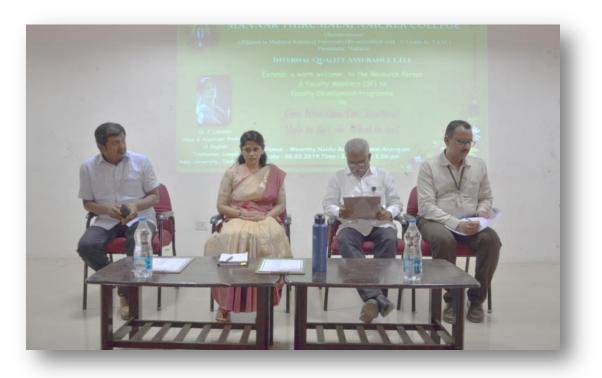

Resource Person and other dignitaries on the stage

An engaging session on the role of teachers

A Co-educational, Autonomous and Linguistic Minority Institution Affiliated to Madurai Kamaraj University Re-accredited with "A" Grade by NAAC Pasumalai, Madurai – 625 004 Tamil Nadu.

### Brief Report of the Programme

Mannar Thirumalai Naicker College conducted A One Day Faculty Development Programme on One Who Can Do, Teaches! How to Do? and What to Do? under the aegis of Internal Quality Assurance Cell on 08.03.2019. Dr. J. Lakshmi, Head & Assistant Professor of English University College of Engineering, Tindivanam, A Constituent College of Anna University, Chennai was the resource person with 126 faculty members' participation.