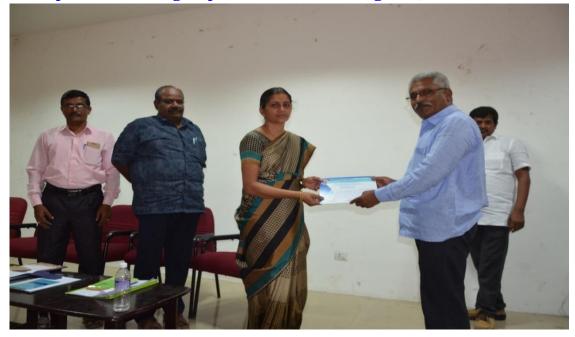

#### Prof. Alagesan welcoming the guest and participants

Honouring the Chief Guest

A Co-educational, Autonomous and Linguistic Minority Institution Affiliated to Madurai Kamaraj University Re-accredited with "A" Grade by NAAC Pasumalai, Madurai – 625 004 Tamil Nadu.

A Lecture on API Score and CAS Filing

A Co-educational, Autonomous and Linguistic Minority Institution Affiliated to Madurai Kamaraj University Re-accredited with "A" Grade by NAAC

Pasumalai, Madurai – 625 004 Tamil Nadu.