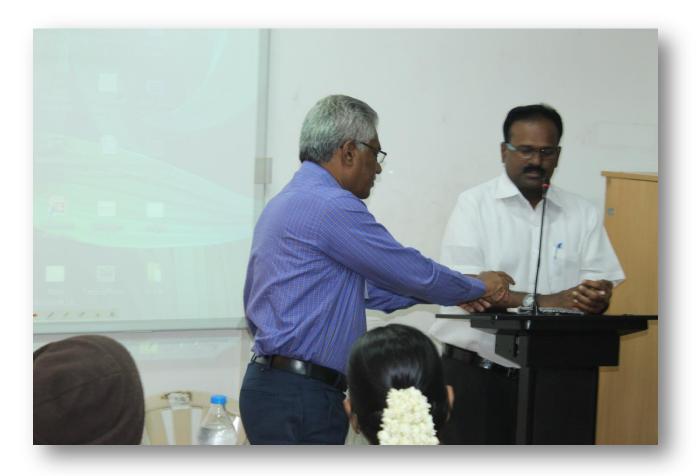

Welcome Address by Dr.A.Ramasubbiah IQAC Coordinator

The Resource Person Dr.Manoj Kumar, Under Secretary, UGC SERO Hyderabad delivered a special address

A Co-educational, Autonomous and Linguistic Minority Institution Affiliated to Madurai Kamaraj University Re-accredited with "A" Grade by NAAC Pasumalai, Madurai – 625 004 Tamil Nadu.

#### Brief Report of the Programme

Internal Quality Assurance Cell, Mannar Thirumalai Naicker College (Autonomous), Pasumalai, Madurai-04 organized a special lecture on "Quality Mandate of UGC" on 13.07.2018. Dr.Manoj Kumar, Under Secretary, UGC SERO, Hyderabad was the resource person. 31 faculty members attended the lecture.

He addressed the faculty members on the importance of Quality Mandate of UGC for improving quality in higher education institutions. The faculty members clarified their doubts on dissolving UGC and replacing it with Higher Education Commission of India, grants for conducting conferences, workshops and symposiums. Questions on the inconsistency of approved journals in the UGC website were also represented during the session. The Under Secretary clarified all the queries raised by the staff members. They understood the importance of Quality Mandate of UGC and their role in improving quality of the institution. The session created a serious impact in them.