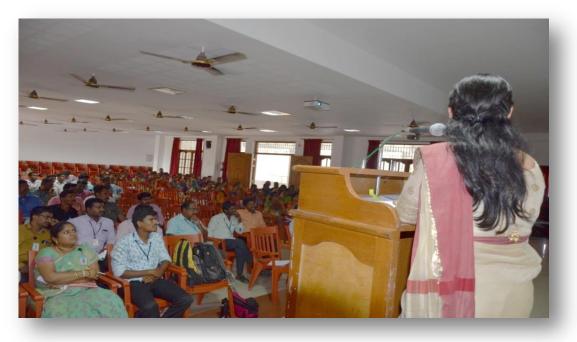

#### Faculty Development Programme

8<sup>th</sup> March 2019

One Who Can Do, Teaches! How to Do? and What to Do?

Invitation

A Co-educational, Autonomous and Linguistic Minority Institution Affiliated to Madurai Kamaraj University Re-accredited with "A" Grade by NAAC Pasumalai, Madurai – 625 004 Tamil Nadu.

Resource Person and other dignitaries on the stage

An engaging session on the role of teachers

A Co-educational, Autonomous and Linguistic Minority Institution Affiliated to Madurai Kamaraj University Re-accredited with "A" Grade by NAAC Pasumalai, Madurai – 625 004 Tamil Nadu.

### Brief Report of the Programme

Mannar Thirumalai Naicker College conducted A One Day Faculty Development Programme on One Who Can Do, Teaches! How to Do? and What to Do? under the aegis of Internal Quality Assurance Cell on 08.03.2019. Dr. J. Lakshmi, Head & Assistant Professor of English University College of Engineering, Tindivanam, A Constituent College of Anna University, Chennai was the resource person with 126 faculty members' participation.