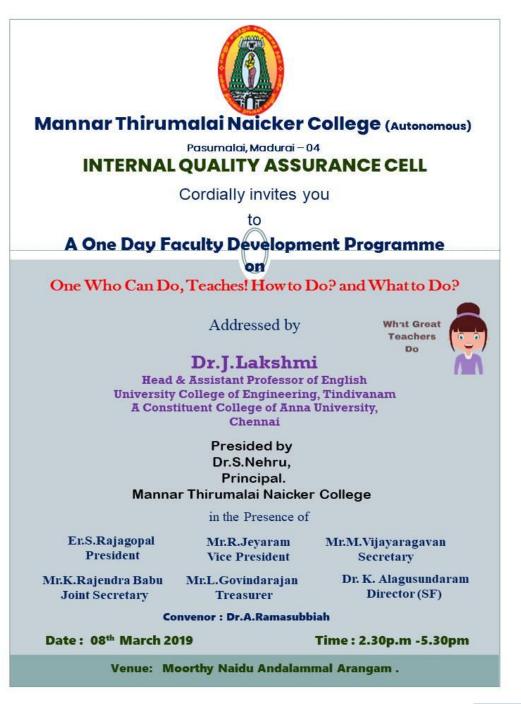

#### Faculty Development Programme

8<sup>th</sup> March 2019

One Who Can Do, Teaches! How to Do? and What to Do?

Invitation

A Co-educational, Autonomous and Linguistic Minority Institution Affiliated to Madurai Kamaraj University Re-accredited with "A" Grade by NAAC Pasumalai, Madurai – 625 004 Tamil Nadu.

### Brief Report of the Programme

Mannar Thirumalai Naicker College conducted A One Day Faculty Development Programme on One Who Can Do, Teaches! How to Do? and What to Do? under the aegis of Internal Quality Assurance Cell on 08.03.2019. Dr. J. Lakshmi, Head & Assistant Professor of English University College of Engineering, Tindivanam, A Constituent College of Anna University, Chennai was the resource person with 126 faculty members' participation.

The exclusive FDP held for the teaching fraternity helped them to have strong character traits such as perseverance, honesty, Respect, Lawfulness, patience, fairness, responsibility and unity. It also educated them on administrative skills, law enforcement, integrity, impartiality, ethical behavior in the classrooms and in their conduct with parents and Colleagues.