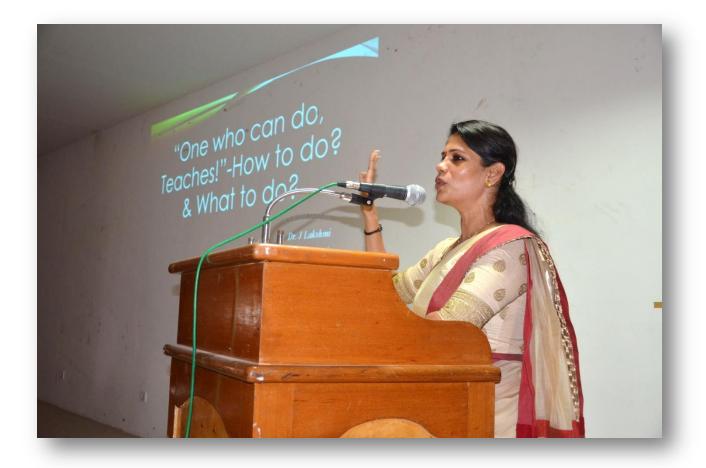

#### Faculty Development Programme

8<sup>th</sup> March 2019

One Who Can Do, Teaches! How to Do? and What to Do?

Invitation

A Co-educational, Autonomous and Linguistic Minority Institution Affiliated to Madurai Kamaraj University Re-accredited with "A" Grade by NAAC Pasumalai, Madurai – 625 004 Tamil Nadu.

Resource Person and other dignitaries on the stage

An engaging session on the role of teachers

A Co-educational, Autonomous and Linguistic Minority Institution Affiliated to Madurai Kamaraj University Re-accredited with "A" Grade by NAAC Pasumalai, Madurai – 625 004 Tamil Nadu.

### Brief Report of the Programme

Mannar Thirumalai Naicker College conducted A One Day Faculty Development Programme on One Who Can Do, Teaches! How to Do? and What to Do? under the aegis of Internal Quality Assurance Cell on 08.03.2019. Dr. J. Lakshmi, Head & Assistant Professor of English University College of Engineering, Tindivanam, A Constituent College of Anna University, Chennai was the resource person with 126 faculty members' participation.