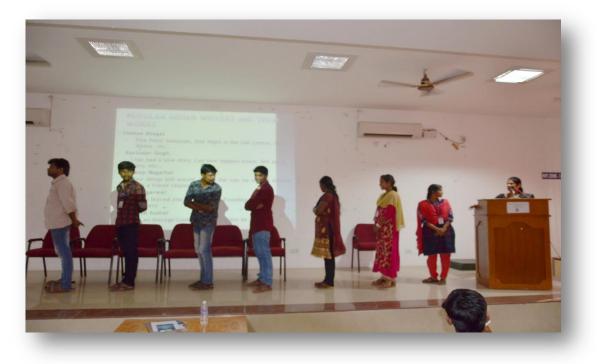

#### Brief Report of the Programme

Internal Quality Assurance Cell, Mannar Thirumalai Naicker College (Autonomous), Pasumalai, Madurai-04 in collaboration with ICT Academy organized A Two Day Faculty Development Programme on **TEAM BUILDING** The Resource Person, Mr. Jino Josh, Deputy Manager, Research Training, and ICT Academy presented his lecture to 34 faculty members.

Many activities were conducted during the two-day Faculty Development Programme. The faculty members were able to analyze and understand the importance of team work, eventually celebrating the success of group work. As a result, the session created awareness on the current trends in the education among teaching fraternity.